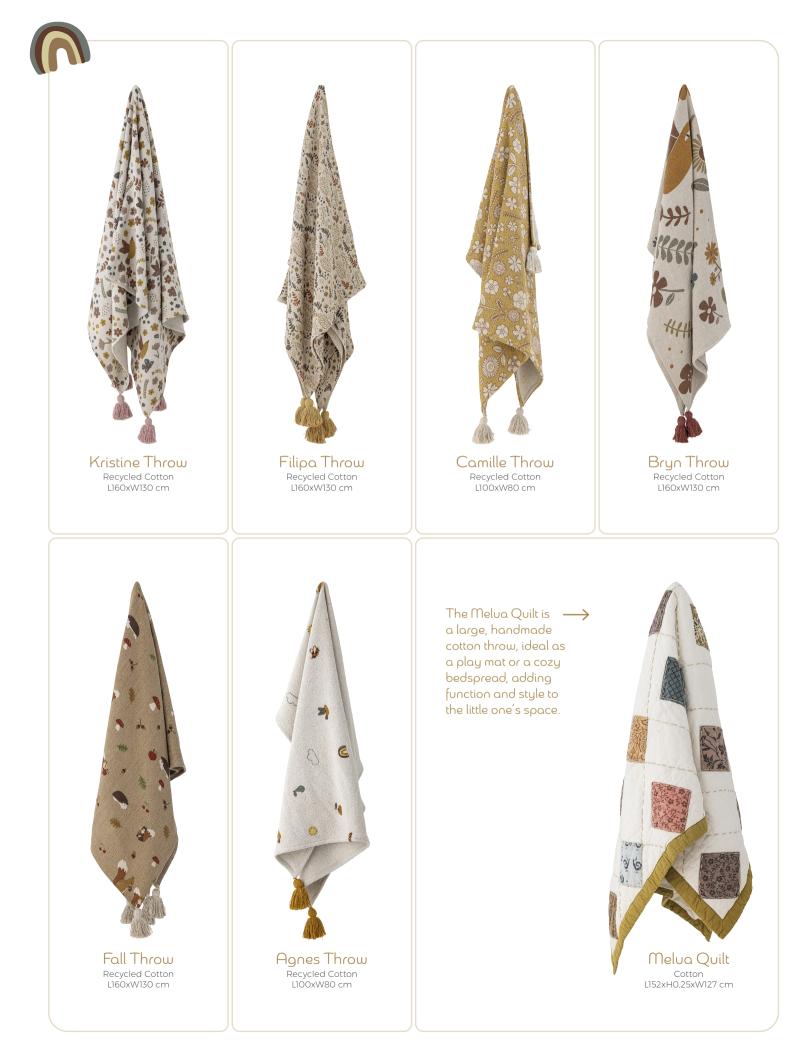

# TeXtilES

Cuddle up in soft textiles and happy colors. Mix and match textures, patterns, and colors for a personal and playful atmosphere in the children's room.

# PLAYFUL COMFORT

Soft and playful rugs create a cozy gathering place for playing on the floor in the children's room or in a cozy corner in the living room. Available in a range of lovely textures and designs, these rugs invite both comfort and style into any room.