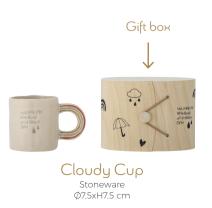

#### IS IT A BOY OR A GIRL?

Celebrate life's sweetest moments with this charming cup, beautifully presented in a gift box. Decorated with storks, the cup is perfect for gender reveals as it also features two delicate ribbons in pink and blue to mark the special occasion – it is guaranteed to become a beloved favorite.

Bambino Cup Stoneware Ø7xH6 cm

The perfect gift for little ones! Discover a wide selection of charming cups, ideal for marking special occasions and creating memorable moments.

Agnes Placemat Silicone L37xW25.5 cm