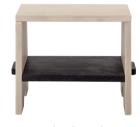

### THE JOY OF READING

Let's inspire the little ones to find joy in reading paper books. An important time for parent and child to connect – or precious quiet time for a child to immerse themselves. By keeping books on display, they are always within easy reach for the child.

MDF L108xH32xW37 cm

Dolly Bookcase MDF L30,5xH30xW35 cm

Moris Shelf Paulownia L38xH70xW12 cm

It is possible to flip the bookcase horizontally or vertically to suit the room. The legs are mounted afterwards, and the drawers are turned according to the direction of the furniture. One piece of furniture, several options.