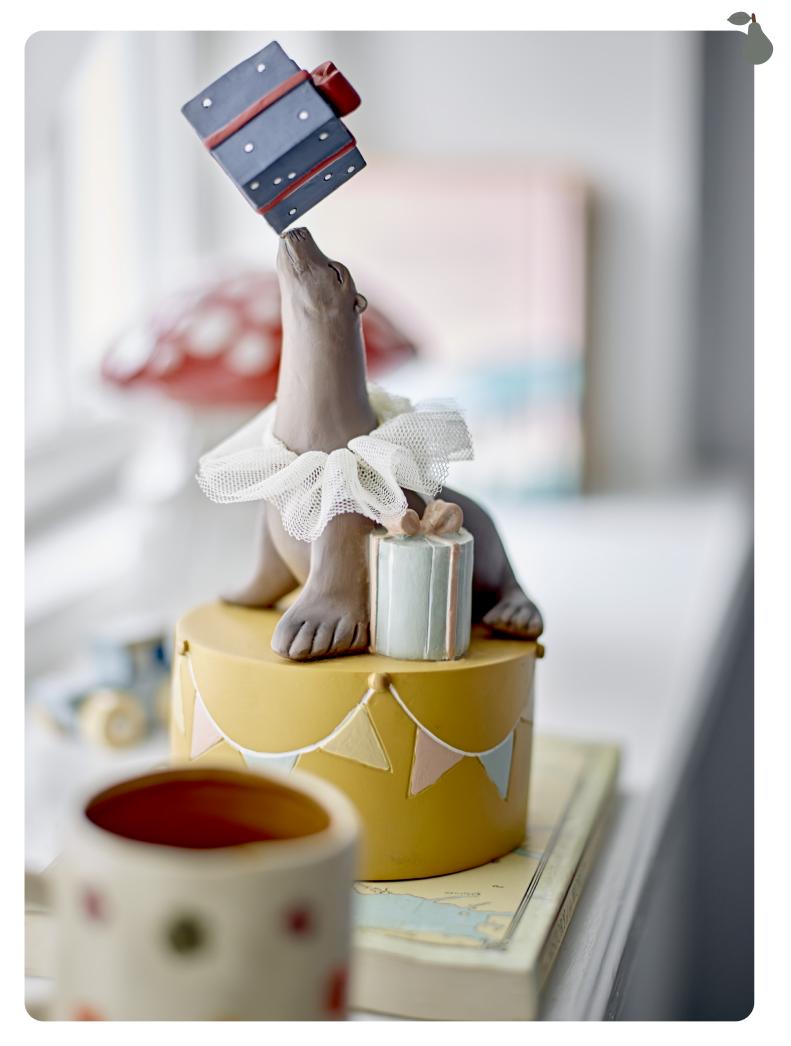

## FESTIVE BIRTHDAY DECORATIONS

Birthday decorations are perfect for celebrating the little ones year after year – all designs make great gift ideas for Christmas Eve, christenings, maternity visits, or other special occasions.

Junaid Birthday Decoration FSC 100%® MDF Certificate: BV-COC-165651 L38xH11xW5 cm

Junaid Birthday Decoration FSC®100%. MDF Certificate: BV-COC-165651 L38xH11xW5 cm

UNAIO BIRTNOAY DECORATION MDF L2xH5,5xW1 cm, Set of 10

Charlie Birthday Decoration FSC®100%, Lotus Certificate: BV-COC-165651 L28xH14xW5 cm

Twist Condle Parafin Ø1,2xH11 cm, Pack of 12

Candles are not included in birthday decorations or candle holders.

Candles are not included in birthday decorations or candle holders.