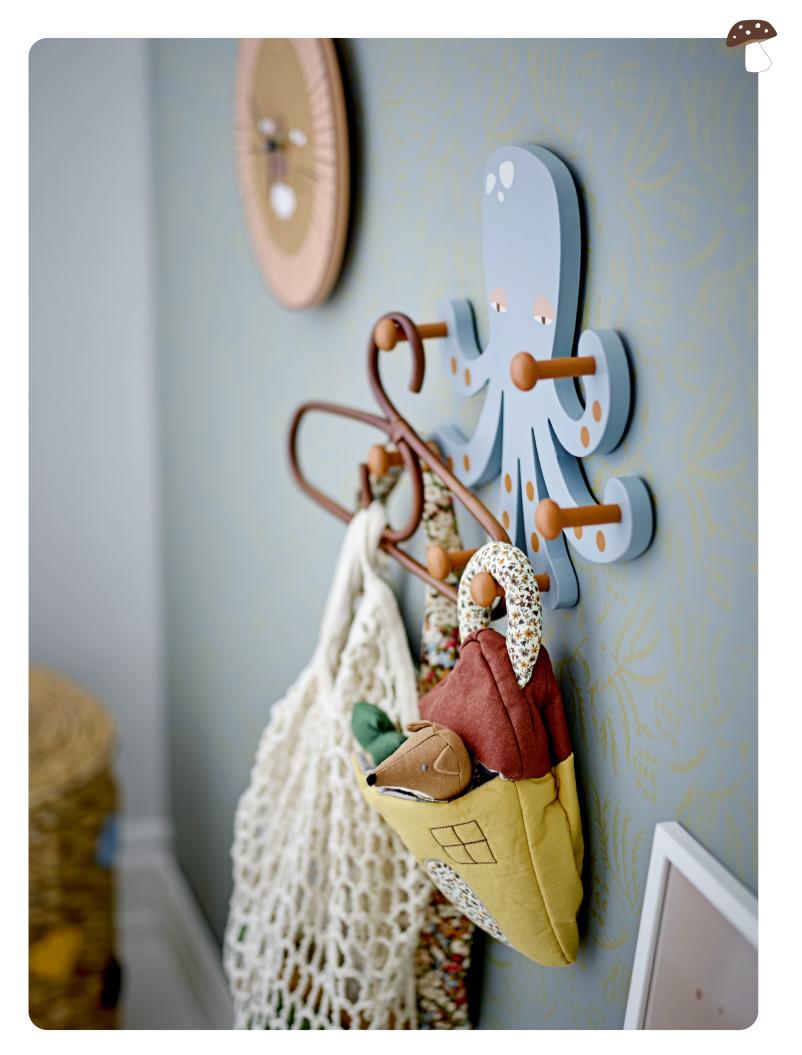

# DeCORAtiOn

Complete the magical, playful, and colorful expression with matching decoration. Explore and choose styles that bring the story of the children's room to life.

Agnes Lampshade Bamboo Ø34xH20 cm