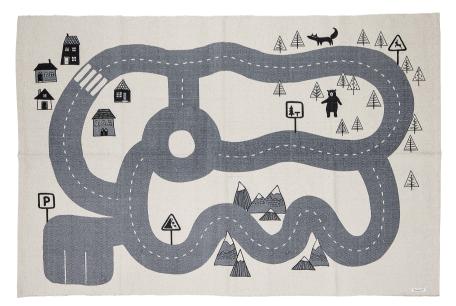

# PLAYFUL COMFORT

Soft and playful rugs create a cozy gathering place for playing on the floor in the children's room or in a cozy corner in the living room. Available in a range of lovely textures and designs, these rugs invite both comfort and style into any room.

Cotton Ø130 cm

Dinne Rug <sup>Jute</sup> Ø130 cm

Cotton L110xW110 cm

Cotton L200xW50 cm

Dennis Rug Cotton L150xW100 cm