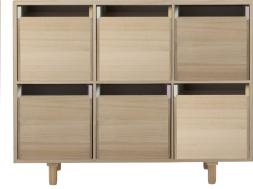

MDF L108xH32xW37 cm

Dolly Bookcase MDF L30,5xH30xW35 cm

Moris Shelf Paulownia L38xH70xW12 cm

It is possible to flip the bookcase horizontally or vertically to suit the room. The legs are mounted afterwards, and the drawers are turned according to the direction of the furniture. One piece of furniture, several options.

#### Extra feature on this model:

Drawers can be reversed to display cute, colorful faces or multicolored graphics. The back and front are different on each drawer. The wooden side of the drawers can also be turned forwards for a simpler expression.