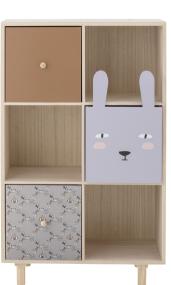

MDF L108xH32xW37 cm

Dolly Bookcase MDF L30,5xH30xW35 cm

Moris Shelf Paulownia L38xH70xW12 cm

It is possible to flip the bookcase horizontally or vertically to suit the room. The legs are mounted afterwards, and the drawers are turned according to the direction of the furniture. One piece of furniture, several options.

Calle Storage Box Pine L27xH18xW8 cm

#### Extra feature on this model:

Drawers can be reversed to display cute, colorful faces or multicolored graphics. The back and front are different on each drawer. The wooden side of the drawers can also be turned forwards for a simpler expression.

Calle Bookcase w/Drawers Paulownia L55xH88,5xW25,5 cm