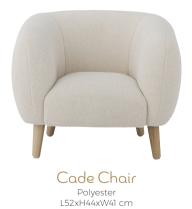

## COZY SEATING AT CHILD HEIGHT

Bloomingville MINI invites children to take a cozy break in their own little favorite stool or chair, creating a perfect spot just for them.

Percey Stool Polyester L43xH29xW23 cm