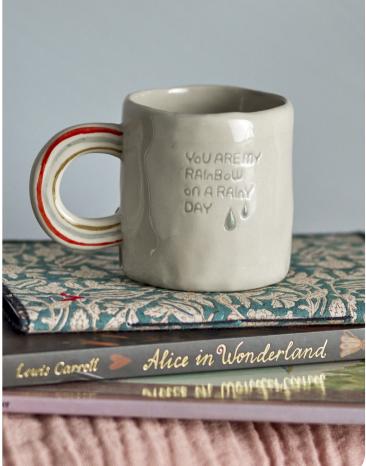

## 

For mommy and me. The Nini Cups are beloved bestsellers – in fact, they are favorites both for the little ones in the family or for an adult's cup of espresso.

Nini Cup Stoneware Ø6,5xH5 cm

**∩ini Cup** Stoneware Ø6,5xH5 cm