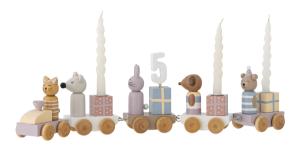

## FESTIVE BIRTHDAY DECORATIONS

Birthday decorations are perfect for celebrating the little ones year after year – all designs make great gift ideas for Christmas Eve, christenings, maternity visits, or other special occasions.

Junaid Birthday Decoration FSC 100%® MDF Certificate: BV-COC-165651 L38xH11xW5 cm

Junaid Birthday Decoration FSC®100%. MDF Certificate: BV-COC-165651 L38xH11xW5 cm

UNAIO BIRTNOAY DECORATION MDF L2xH5,5xW1 cm, Set of 10

Charlie Birthday Decoration FSC®100%, Lotus Certificate: BV-COC-165651 L28xH14xW5 cm

Twist Condle Parafin Ø1,2xH11 cm, Pack of 12

Candles are not included in birthday decorations or candle holders.

Candles are not included in birthday decorations or candle holders.