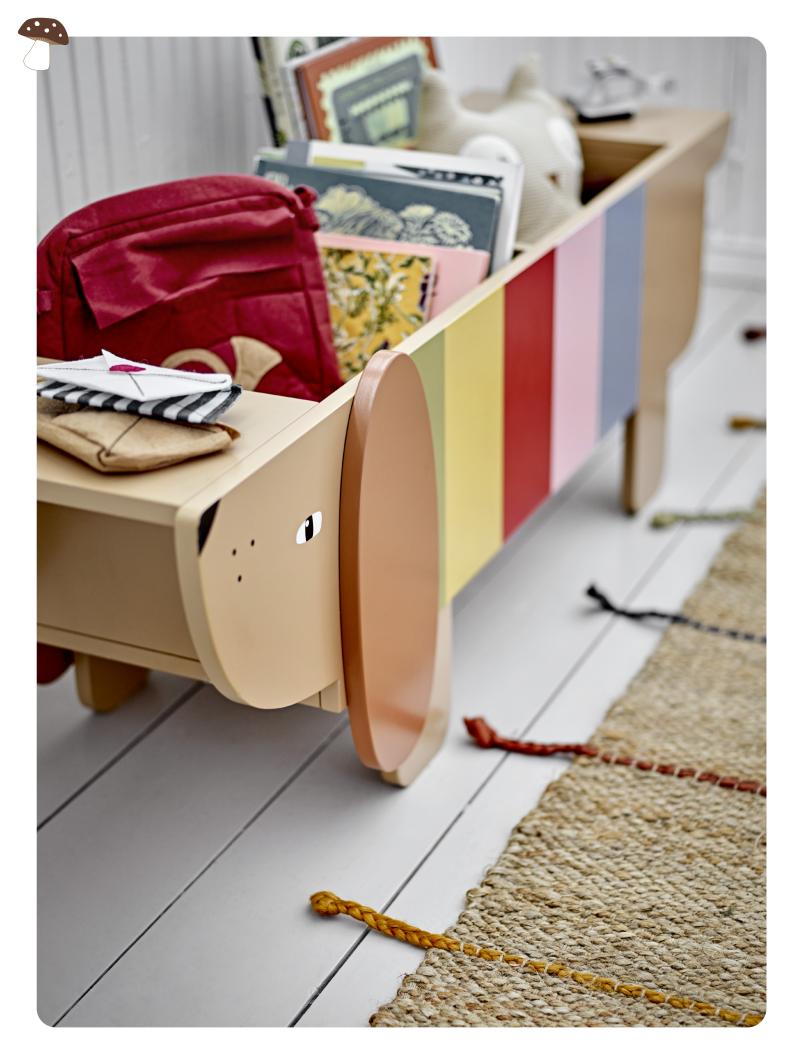

### THE JOY OF READING

Let's inspire the little ones to find joy in reading paper books. An important time for parent and child to connect – or precious quiet time for a child to immerse themselves. By keeping books on display, they are always within easy reach for the child.

MDF L108xH32xW37 cm

Dolly Bookcase MDF L30,5xH30xW35 cm

Moris Shelf Paulownia L38xH70xW12 cm

It is possible to flip the bookcase horizontally or vertically to suit the room. The legs are mounted afterwards, and the drawers are turned according to the direction of the furniture. One piece of furniture, several options.