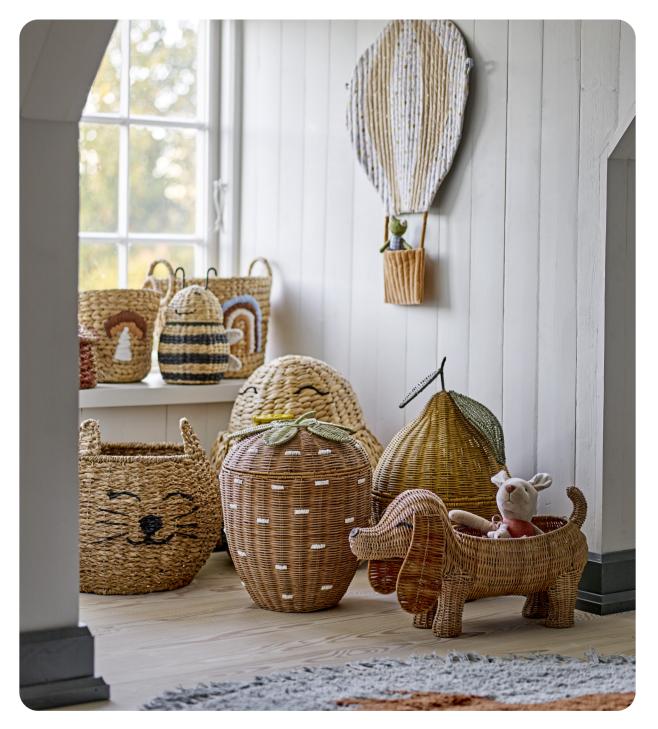

### PLAYFUL STORAGE

Adorable storage baskets bring both function and charm to the children's room with cute designs that spark the imagination and make tidying up a fun adventure.

Timone Basket w/Lid Water Hyacinth Ø40xH57 cm