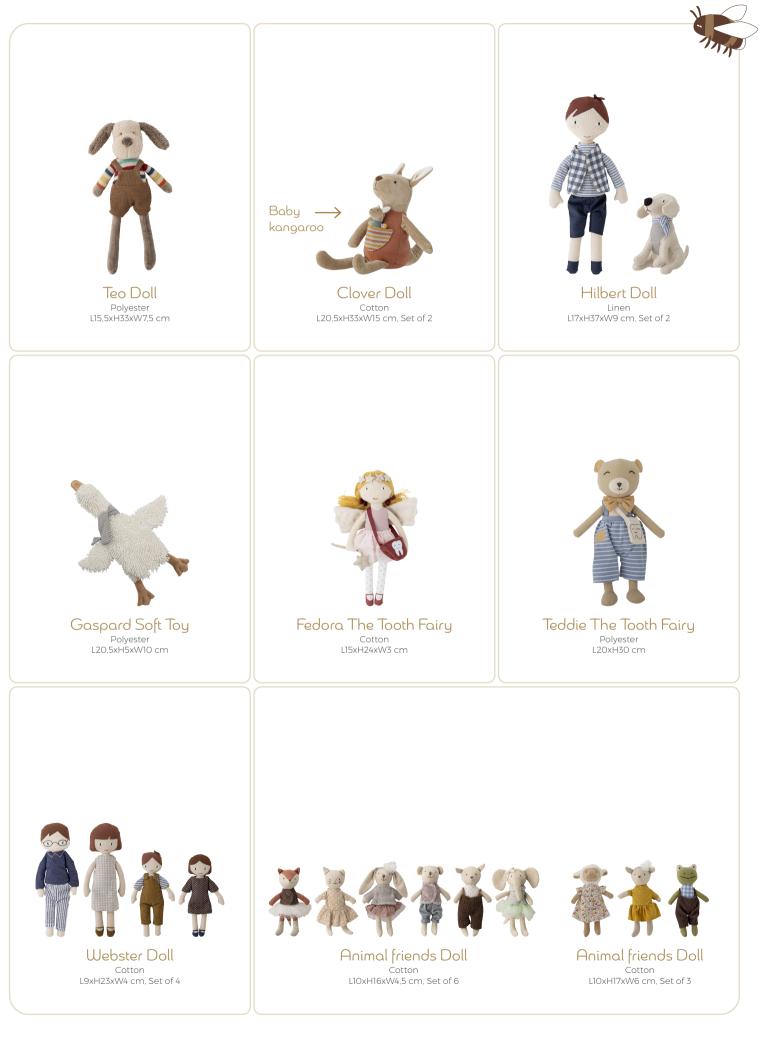

Enter a world of magic and wonder with charming toys that invite children to explore adventure and playful fun. Perfect for play and just as beautiful as decor in the children's room.

Vilma Doll Cotton L22xH28xW8 cm, Set of 2

Lara Doll Polyester L15xH4xW10 cm, Set of 6

#### LARA DOLL

The Lara Doll comes in a lovely fabric suitcase, making her a cozy little friend that children can easily take along. Enjoy two sets of changing clothes included for cozy playing.

With two sets of changing clothes, Milly is a timeless dress-up doll classic.

Polyester L15xH4xW10 cm, Set of 6

Hilena Soft Toy Polyester L28xH15xW5 cm. Set of 2

Cotton L15xH38xW5 cm, Set of 6

Cotton L21xH26xW4 cm, Set of 6

Tio Soft Toy Linen L14xH24xW3 cm. Set of 5

Cotton L8xH20xW3 cm, Set of 3