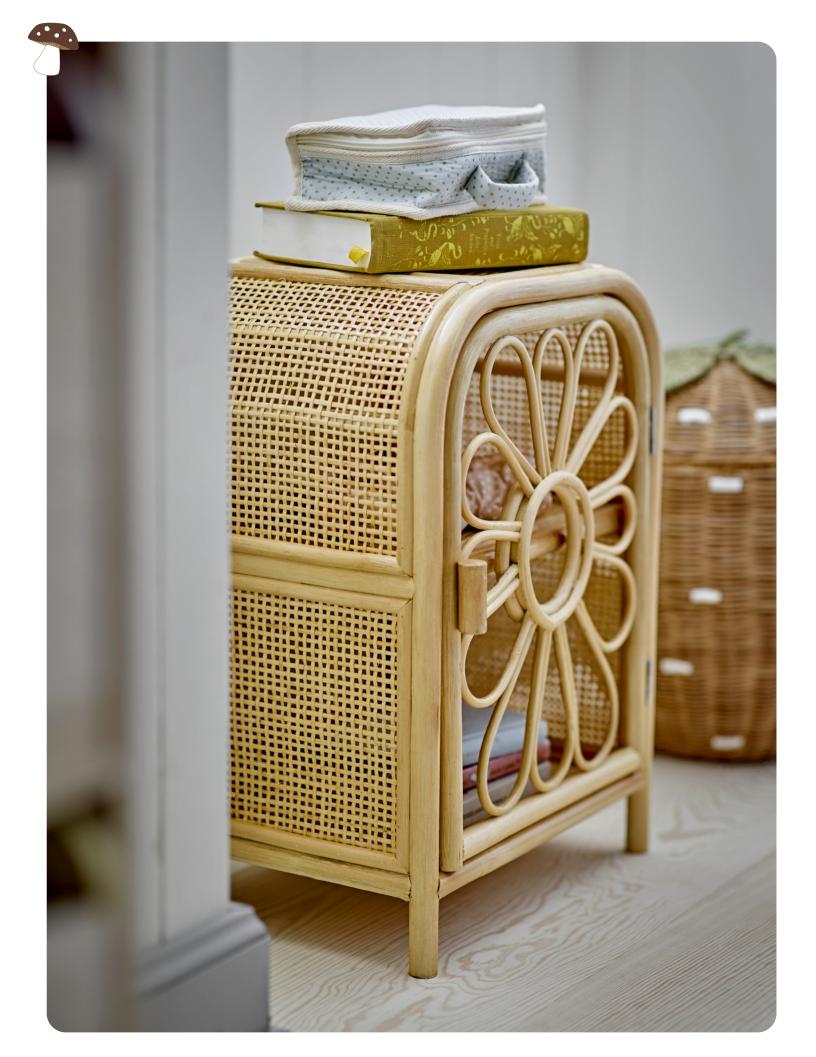

#### COZY FURNITURE

Natural materials such as rattan and bamboo add warmth and playful charm to any room, whether through large or small furniture. It creates a cozy and inviting space for the little ones to enjoy.

Anuke Cabinet Rattan L35xH47xW24 cm

Soffe Stool w/Storage Rattan L53xH30xW24 cm

Christianna Clothes Rack Bamboo L60XH130XW35 cm