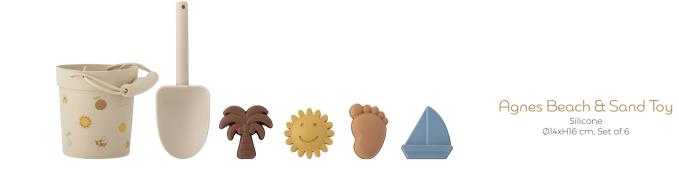

Bambino Cup Stoneware Ø7xH6 cm

The perfect gift for little ones! Discover a wide selection of charming cups, ideal for marking special occasions and creating memorable moments.

Agnes Placemat Silicone L37xW25.5 cm