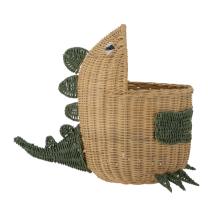

### PLAYFUL STORAGE

Adorable storage baskets bring both function and charm to the children's room with cute designs that spark the imagination and make tidying up a fun adventure.

Timone Basket w/Lid Water Hyacinth Ø40xH57 cm

Rattan L57xH48xW37 cm

Dolma Basket w/Lid Water Hyacinth Ø42xH50 cm

Cillie Basket w/Lid Water Hyacinth Ø40xH72 cm

Corintha Basket w/Lid Seagrass Ø43xH61 cm

Tazia Basket w/Lid Bankuan Grass Ø37xH69 cm

Milus Basket Bankuan Grass Ø33xH27/Ø46xH43 cm. Set of 2