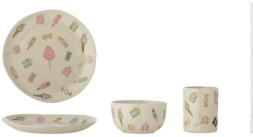

## **NEVER TOO SWEET**

Bring a sprinkle of sweetness to the table with adorable dinnerware featuring playful candy and cake illustrations. Perfect for adding a touch of fun to every meal, without ever being too sweet!

Sweets Plate Stoneware Ø24xH2 cm

Sweets Tableware Set Stoneware C:Ø7xH9/B:Ø11xH6/P:Ø18x2 cm, Set of 3

Sweets Napkin FSC® Mix, Paper Certificate: TSUD-COC-002475 L33xW33 cm, Pack of 20

Stoneware Ø7,5xH7,5 cm