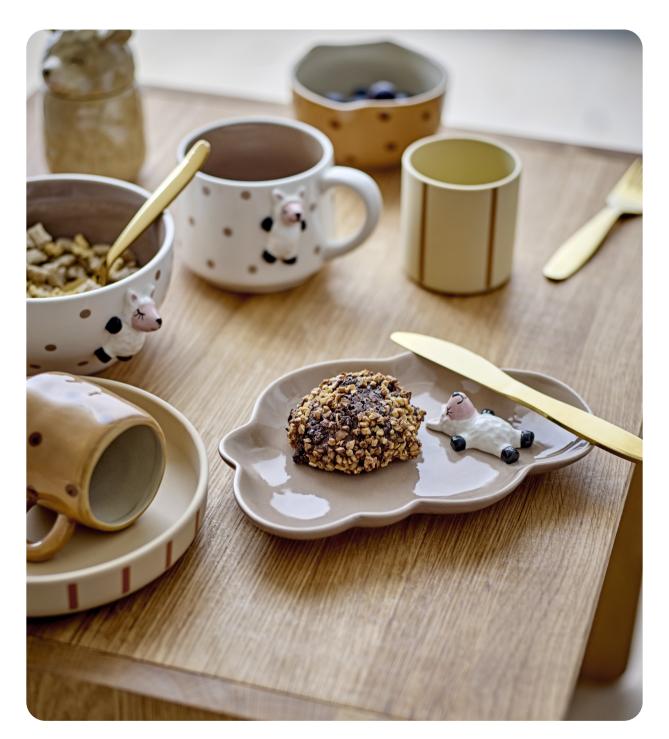

## **NEVER TOO SWEET**

Bring a sprinkle of sweetness to the table with adorable dinnerware featuring playful candy and cake illustrations. Perfect for adding a touch of fun to every meal, without ever being too sweet!

Sweets Plate Stoneware Ø24xH2 cm

Sweets Tableware Set Stoneware C:Ø7xH9/B:Ø11xH6/P:Ø18x2 cm, Set of 3

Sweets Napkin FSC® Mix, Paper Certificate: TSUD-COC-002475 L33xW33 cm, Pack of 20

Stoneware Ø7,5xH7,5 cm

Darby Bowl Stoneware Ø13,5xH7,5 cm, Set of 2