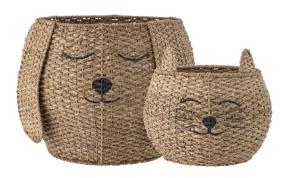

### PLAYFUL STORAGE

Adorable storage baskets bring both function and charm to the children's room with cute designs that spark the imagination and make tidying up a fun adventure.

Timone Basket w/Lid Water Hyacinth Ø40xH57 cm

Rattan L57xH48xW37 cm

Dolma Basket w/Lid Water Hyacinth Ø42xH50 cm

Cillie Basket w/Lid Water Hyacinth Ø40xH72 cm

Corintha Basket w/Lid Seagrass Ø43xH61 cm

Tazia Basket w/Lid Bankuan Grass Ø37xH69 cm

Milus Basket Bankuan Grass Ø33xH27/Ø46xH43 cm. Set of 2