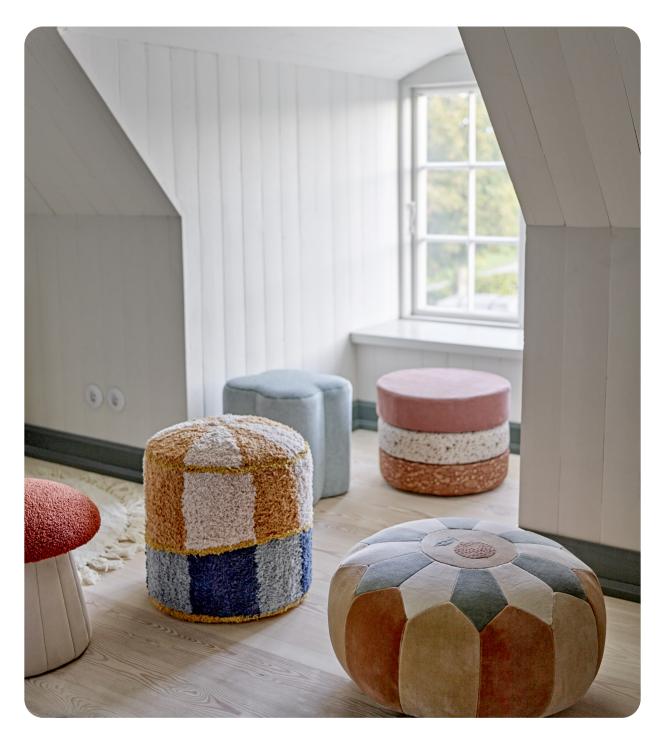

## COZY SEATING AT CHILD HEIGHT

Bloomingville MINI invites children to take a cozy break in their own little favorite stool or chair, creating a perfect spot just for them.

Percey Stool Polyester L43xH29xW23 cm