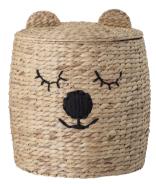

### PLAYFUL STORAGE

Adorable storage baskets bring both function and charm to the children's room with cute designs that spark the imagination and make tidying up a fun adventure.

Timone Basket w/Lid Water Hyacinth Ø40xH57 cm

Rattan L57xH48xW37 cm

Dolma Basket w/Lid Water Hyacinth Ø42xH50 cm

Cillie Basket w/Lid Water Hyacinth Ø40xH72 cm

Corintha Basket w/Lid Seagrass Ø43xH61 cm

Tazia Basket w/Lid Bankuan Grass Ø37xH69 cm

Milus Basket Bankuan Grass Ø33xH27/Ø46xH43 cm. Set of 2