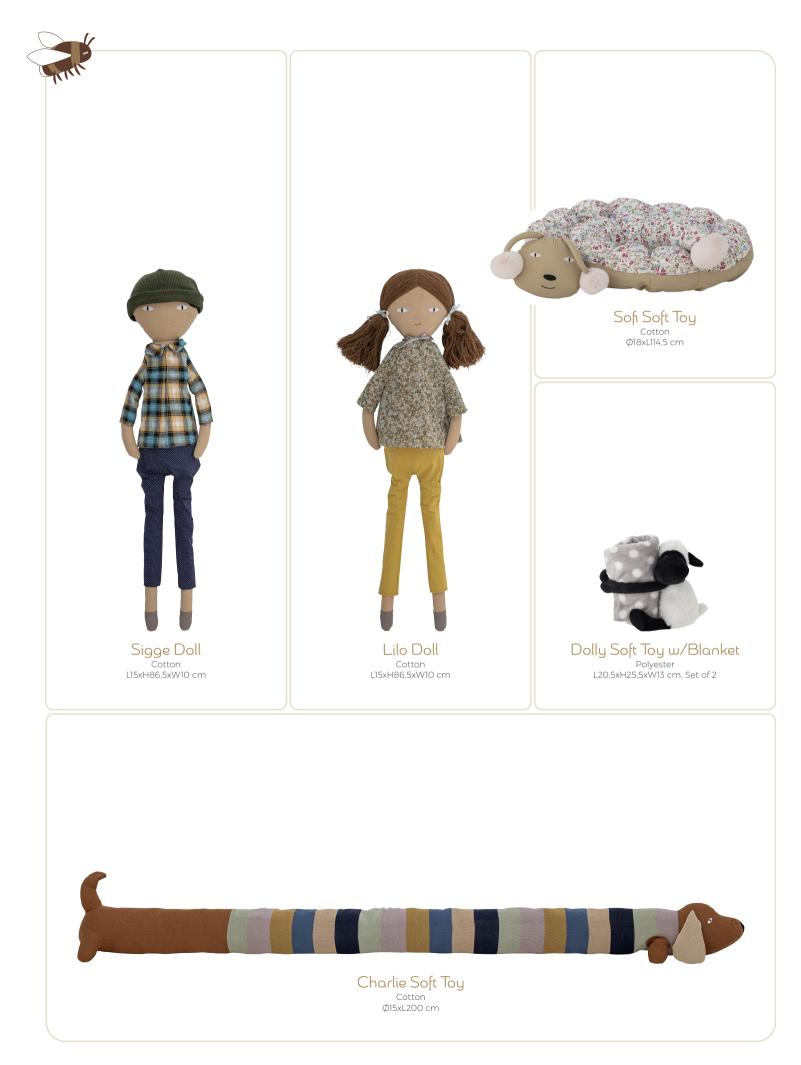

Enter a world of magic and wonder with charming toys that invite children to explore adventure and playful fun. Perfect for play and just as beautiful as decor in the children's room.

Vilma Doll Cotton L22xH28xW8 cm, Set of 2

Lara Doll Polyester L15xH4xW10 cm, Set of 6

#### LARA DOLL

The Lara Doll comes in a lovely fabric suitcase, making her a cozy little friend that children can easily take along. Enjoy two sets of changing clothes included for cozy playing.

With two sets of changing clothes, Milly is a timeless dress-up doll classic.

Polyester L15xH4xW10 cm, Set of 6

Hilena Soft Toy Polyester L28xH15xW5 cm. Set of 2

Cotton L15xH38xW5 cm, Set of 6

Cotton L21xH26xW4 cm, Set of 6

Tio Soft Toy Linen L14xH24xW3 cm. Set of 5

Cotton L8xH20xW3 cm, Set of 3