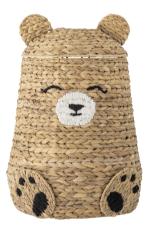

### PLAYFUL STORAGE

Adorable storage baskets bring both function and charm to the children's room with cute designs that spark the imagination and make tidying up a fun adventure.

Timone Basket w/Lid Water Hyacinth Ø40xH57 cm