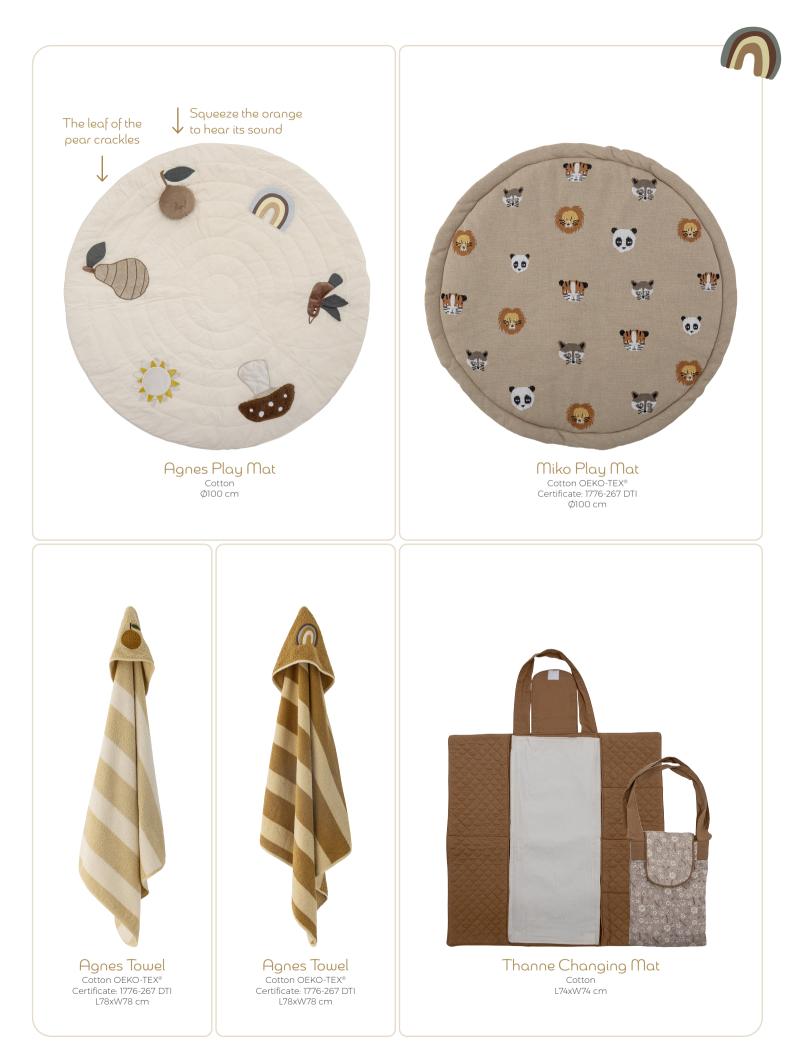

# TeXtilES

Cuddle up in soft textiles and happy colors. Mix and match textures, patterns, and colors for a personal and playful atmosphere in the children's room.

# PLAYFUL COMFORT

Soft and playful rugs create a cozy gathering place for playing on the floor in the children's room or in a cozy corner in the living room. Available in a range of lovely textures and designs, these rugs invite both comfort and style into any room.

Cotton Ø130 cm

Dinne Rug <sup>Jute</sup> Ø130 cm

Cotton L110xW110 cm

Cotton L200xW50 cm

Dennis Rug Cotton L150xW100 cm