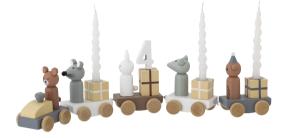

## FESTIVE BIRTHDAY DECORATIONS

Birthday decorations are perfect for celebrating the little ones year after year – all designs make great gift ideas for Christmas Eve, christenings, maternity visits, or other special occasions.

Junaid Birthday Decoration FSC 100%® MDF Certificate: BV-COC-165651 L38xH11xW5 cm

Junaid Birthday Decoration FSC®100%. MDF Certificate: BV-COC-165651 L38xH11xW5 cm

UNAIO BIRTNOAY DECORATION MDF L2xH5,5xW1 cm, Set of 10

Charlie Birthday Decoration FSC®100%, Lotus Certificate: BV-COC-165651 L28xH14xW5 cm

Twist Condle Parafin Ø1,2xH11 cm, Pack of 12

Candles are not included in birthday decorations or candle holders.

Candles are not included in birthday decorations or candle holders.