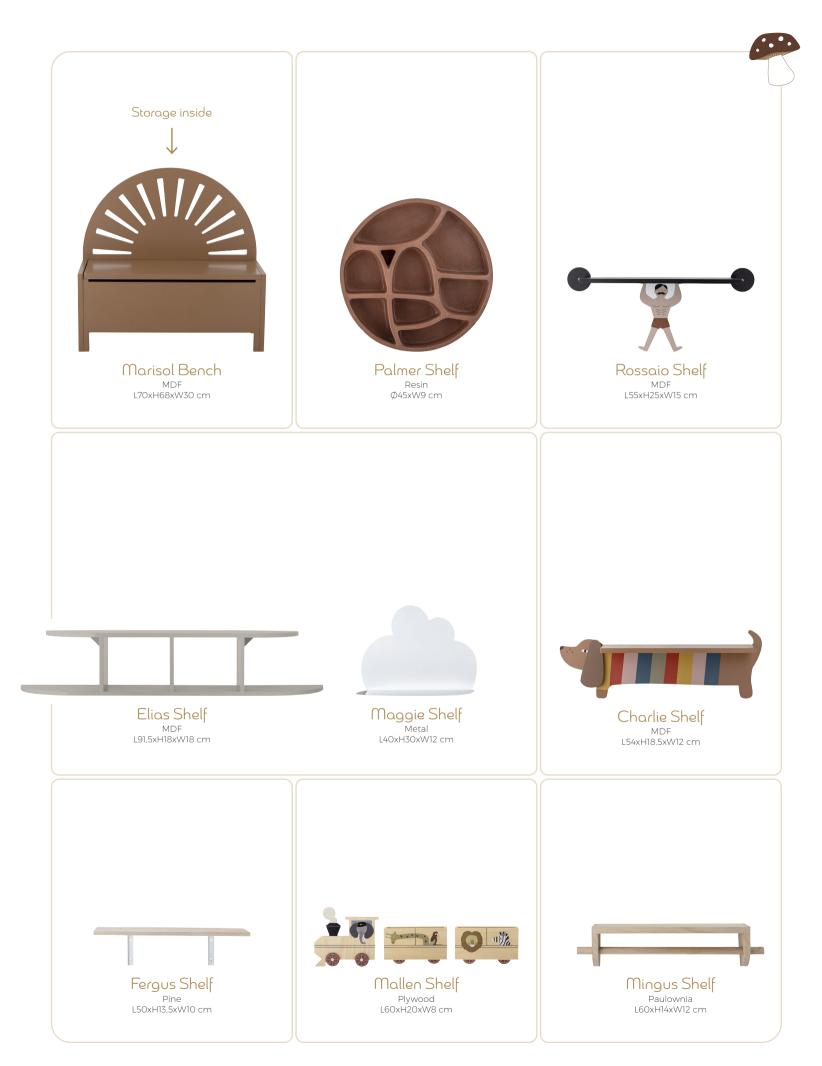

MDF L108xH32xW37 cm

Dolly Bookcase MDF L30,5xH30xW35 cm

Moris Shelf Paulownia L38xH70xW12 cm

It is possible to flip the bookcase horizontally or vertically to suit the room. The legs are mounted afterwards, and the drawers are turned according to the direction of the furniture. One piece of furniture, several options.

Calle Storage Box Pine L27xH18xW8 cm

Calle Bookcase w/Drawers Paulownia L55xH88,5xW25,5 cm