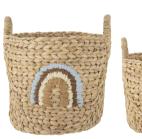

### PLAYFUL STORAGE

Adorable storage baskets bring both function and charm to the children's room with cute designs that spark the imagination and make tidying up a fun adventure.

Timone Basket w/Lid Water Hyacinth Ø40xH57 cm

Rattan L57xH48xW37 cm

Dolma Basket w/Lid Water Hyacinth Ø42xH50 cm

Cillie Basket w/Lid Water Hyacinth Ø40xH72 cm

Corintha Basket w/Lid Seagrass Ø43xH61 cm

Tazia Basket w/Lid Bankuan Grass Ø37xH69 cm

Milus Basket Bankuan Grass Ø33xH27/Ø46xH43 cm. Set of 2