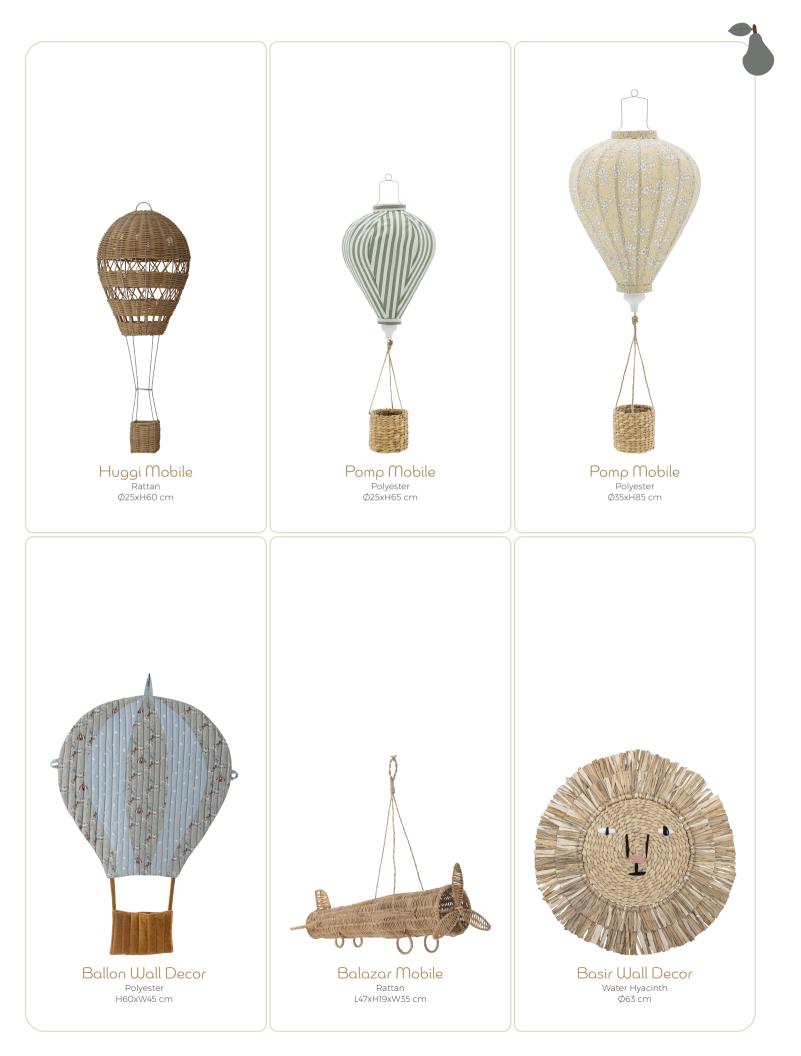

# DeCORAtiOn

Complete the magical, playful, and colorful expression with matching decoration. Explore and choose styles that bring the story of the children's room to life.

Agnes Lampshade Bamboo Ø34xH20 cm