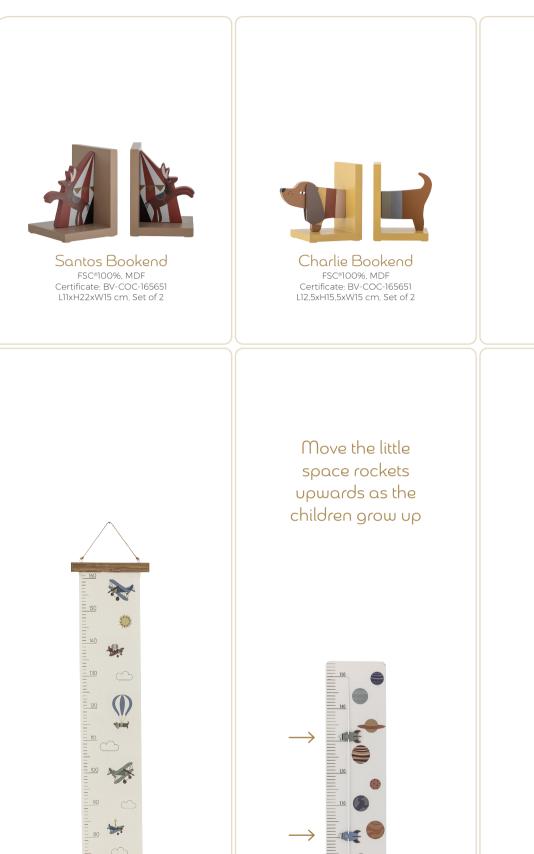

## COZY SEATING AT CHILD HEIGHT

Bloomingville MINI invites children to take a cozy break in their own little favorite stool or chair, creating a perfect spot just for them.

Percey Stool Polyester L43xH29xW23 cm

Jela Stool Beech L39xH30xW28 cm

Ibber Chair MDF L45xH62xW34 cm

Plywood L40xH60xW32 cm