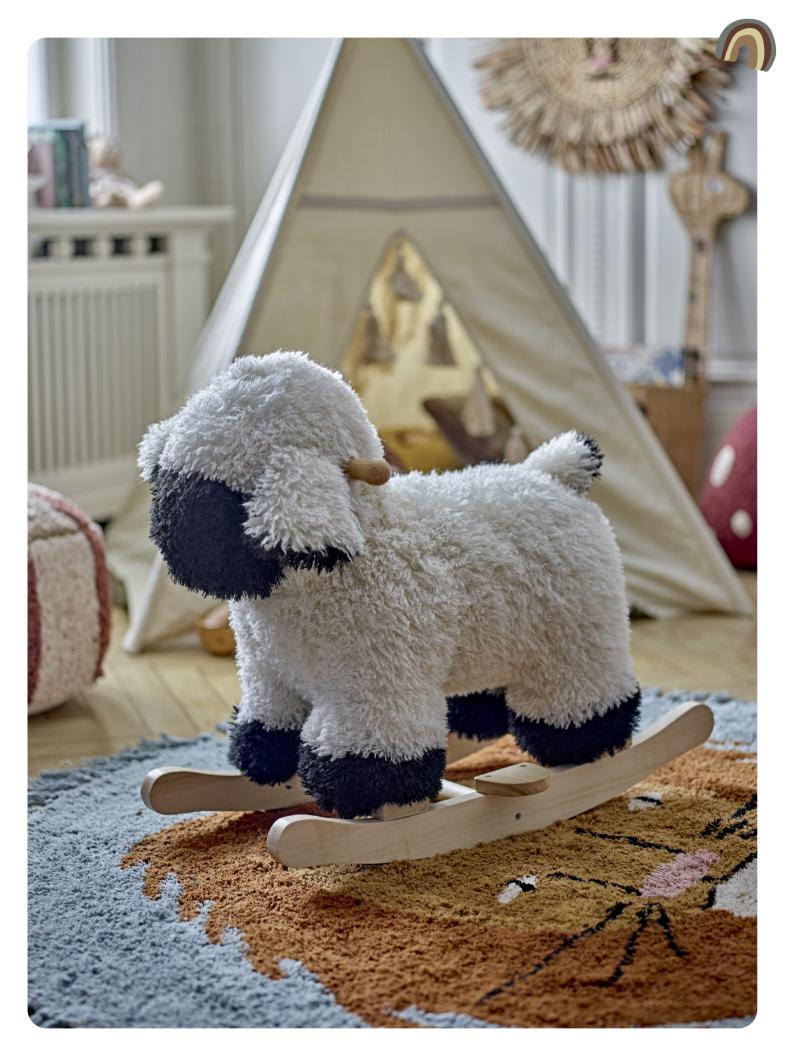

## PENNE TROLLEY

A classic to pass on through generations.

Jools Play Set, Food FSC®100%. MDF Certificate: BV-COC-165651 L18,5xH5xW14 cm, Set of 13

The perfect gift for the little one.

Ruddy Rocking Toy MDF L68xH48xW26,5 cm

Merlen Rocking Toy Polyester L70xH56xW34 cm

Arnie Rocking Toy Polyester L70xH50xW33 cm

Charlie Rocking Toy Polyester L66xH51xW34 cm

Dolly Rocking Toy Polyester L65xH53xW34 cm

Kinto Rocking Toy Polyester L65xH45xW25 cm