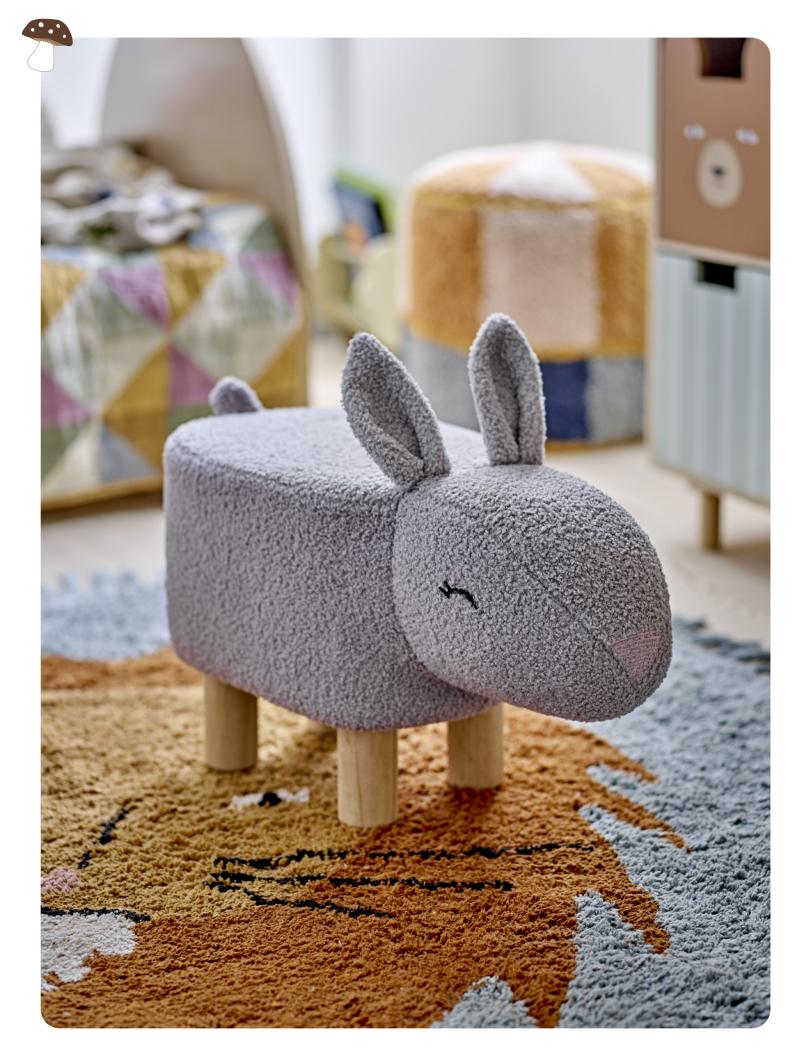

## COZY SEATING AT CHILD HEIGHT

Bloomingville MINI invites children to take a cozy break in their own little favorite stool or chair, creating a perfect spot just for them.

Percey Stool Polyester L43xH29xW23 cm