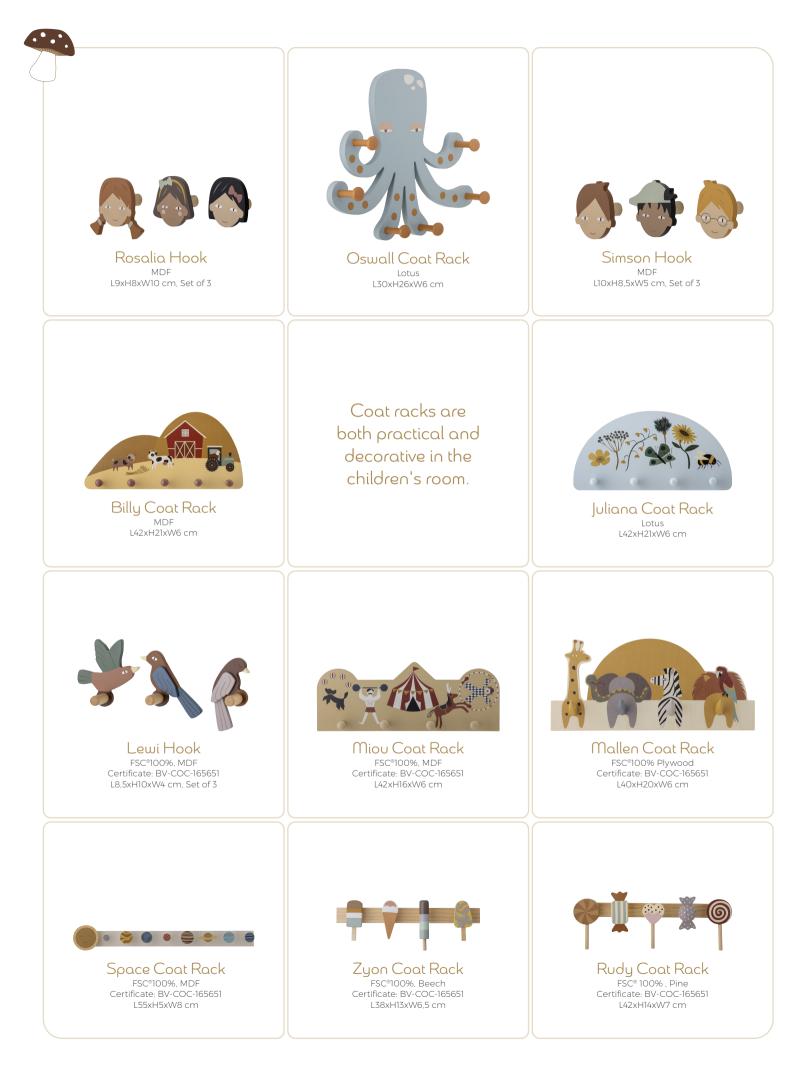

# DeCORAtiOn

Complete the magical, playful, and colorful expression with matching decoration. Explore and choose styles that bring the story of the children's room to life.

Agnes Lampshade Bamboo Ø34xH20 cm