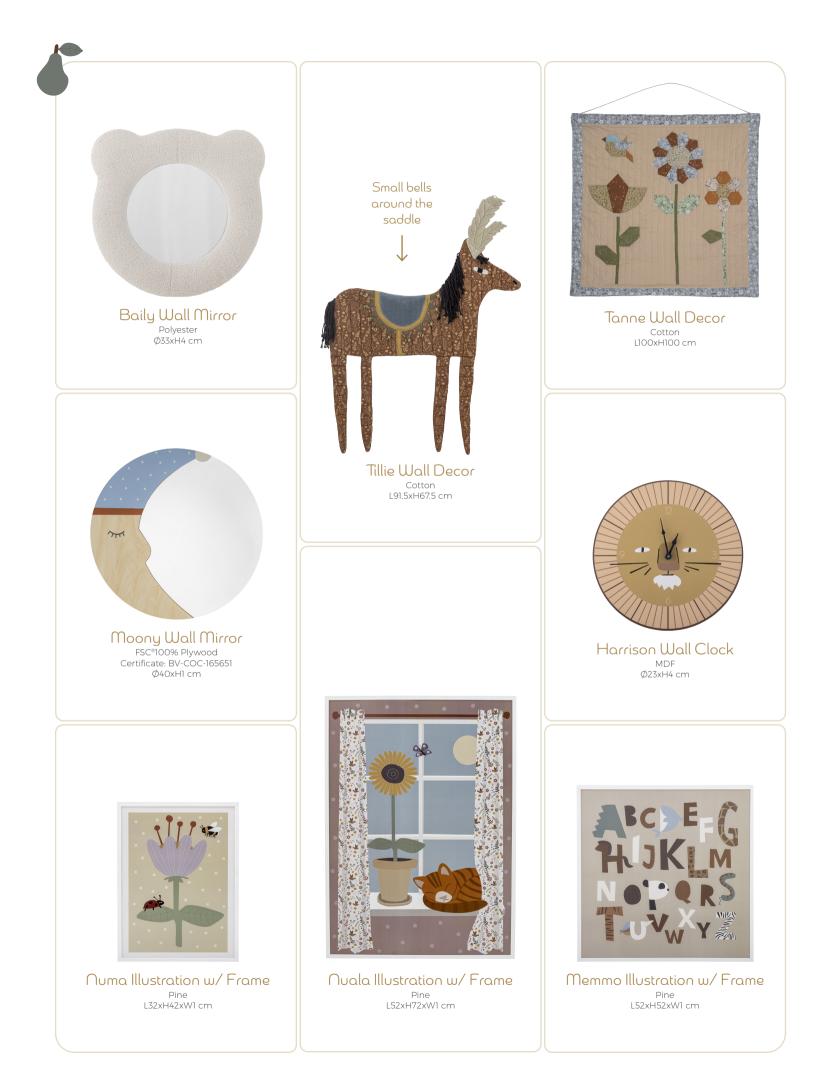

# DeCORAtiOn

Complete the magical, playful, and colorful expression with matching decoration. Explore and choose styles that bring the story of the children's room to life.

Agnes Lampshade Bamboo Ø34xH20 cm