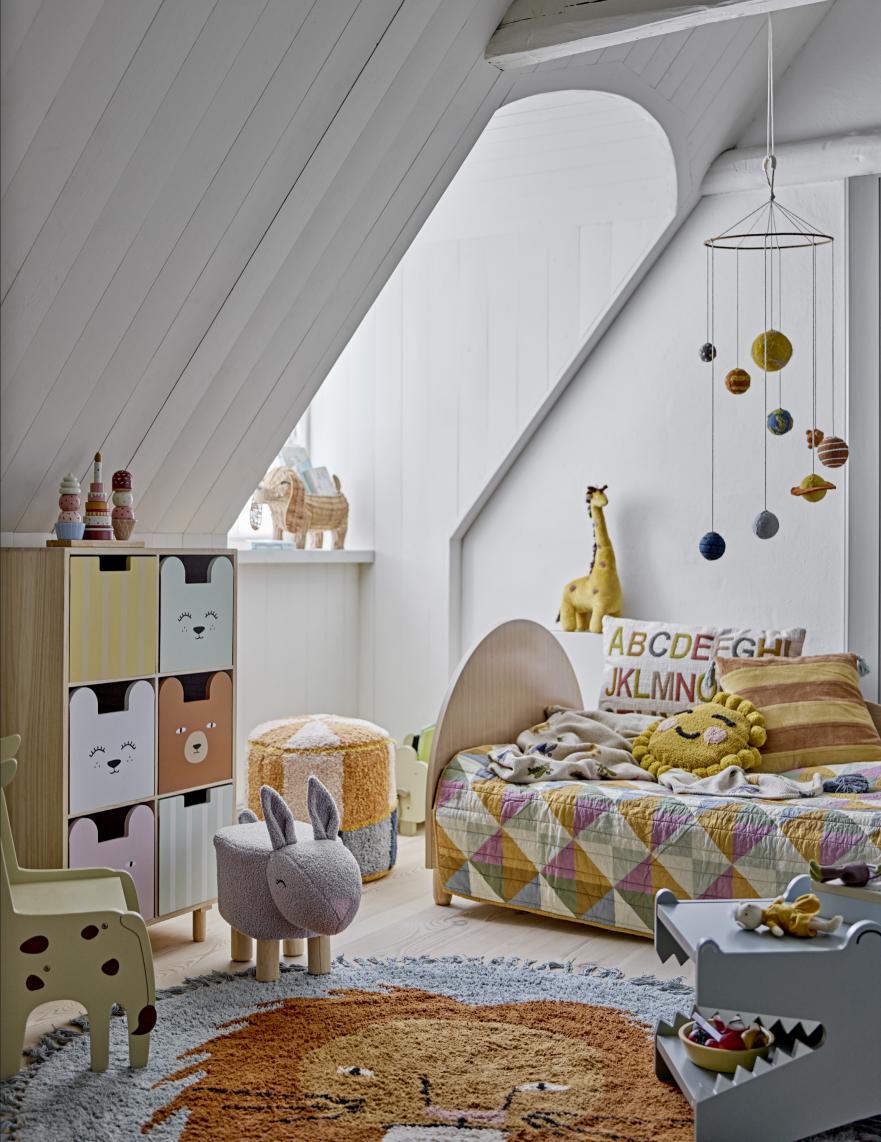

# StORAgE

Come along! Explore and enjoy storage for the children's room, that can easily be used for adventures in other rooms – without compromising on aesthetics.

### PLAYFUL STORAGE

Adorable storage baskets bring both function and charm to the children's room with cute designs that spark the imagination and make tidying up a fun adventure.

Timone Basket w/Lid Water Hyacinth Ø40xH57 cm