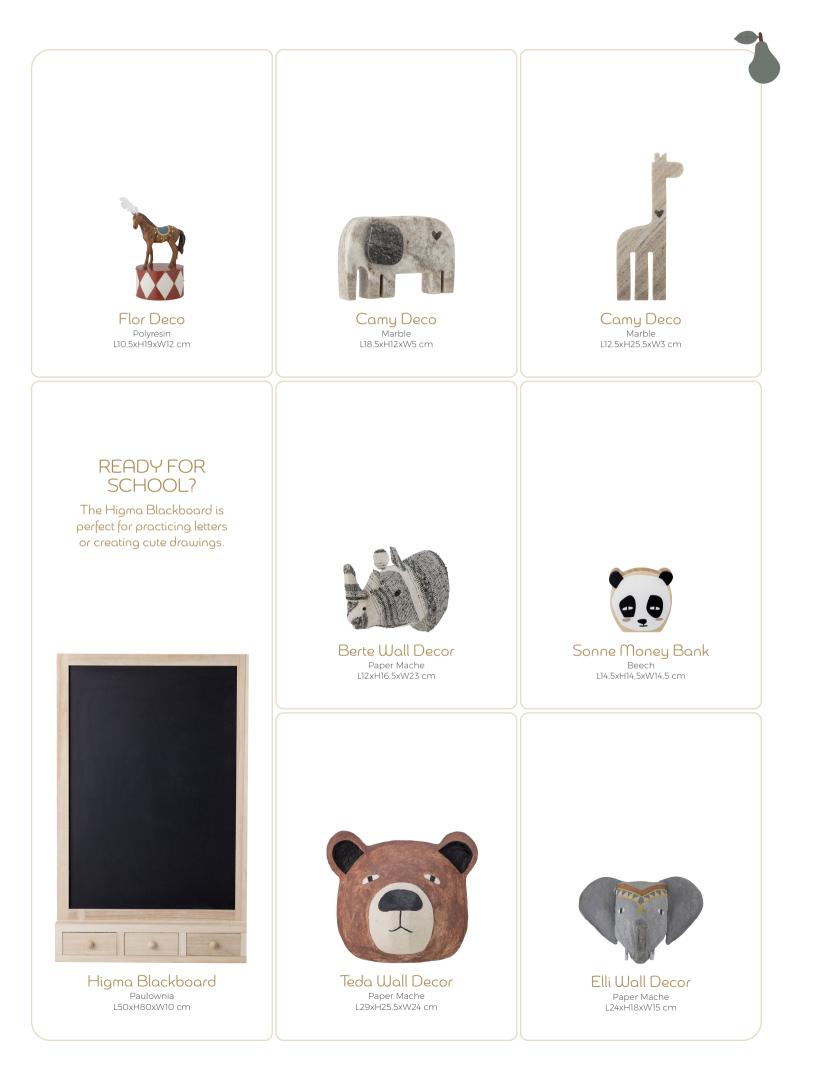

# DeCORAtiOn

Complete the magical, playful, and colorful expression with matching decoration. Explore and choose styles that bring the story of the children's room to life.

Agnes Lampshade Bamboo Ø34xH20 cm

Agnes Measure Board

Paper L24xH108 cm

1

5

Plane Measure Board Paper L24xH114 cm

Space Measure Board

MDF L19xH80xW1,5 cm

Roam Hanging Flowerpot Ceramic L19,5xH12,5xW8,5 cm

Roam Vase Stoneware L8xH6xW6,5 cm

Roam Vase Stoneware L8,5xH6xW6,5 cm

Alazar Deco Vase Ceramic L17xH32.5xW15 cm

Toto Wall Basket Linen L46xH33xW7.5 cm

Puk Jar w/Lid <sup>Stoneware</sup> Ø7xH12 cm

Puk Jar w/Lid <sup>Stoneware</sup> ¢10xH15 cm

Cimmi Jar w/Lid <sup>Stoneware</sup> Ø15.5xH26 cm

#### FLOWERPOTS

Flowerpots with small plants create coziness in the children's room. They can also be used for storing drawing tools or the like.

Agnes Flowerpot Stoneware Ø16xH16 cm

Villja Flowerpot <sup>Stoneware</sup> Ø15xH18 cm

Jaya Flowerpot w/Saucer Stoneware \$\,\phi\_9.5xH7.5 cm