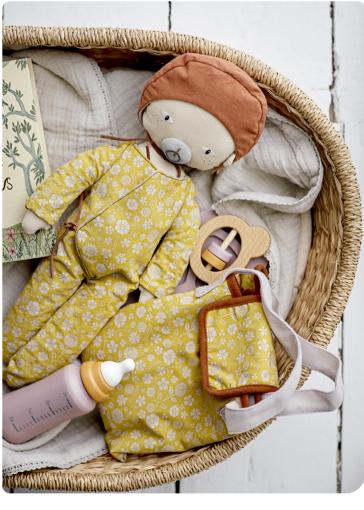

Enter a world of magic and wonder with charming toys that invite children to explore adventure and playful fun. Perfect for play and just as beautiful as decor in the children's room.

Vilma Doll Cotton L22xH28xW8 cm, Set of 2

#### LARA DOLL

The Lara Doll comes in a lovely fabric suitcase, making her a cozy little friend that children can easily take along. Enjoy two sets of changing clothes included for cozy playing.

With two sets of changing clothes, Milly is a timeless dress-up doll classic.