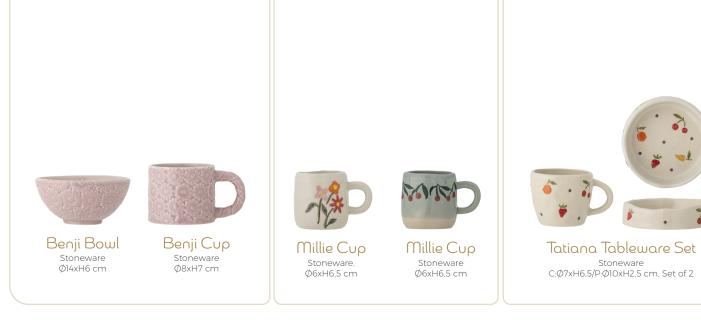

.5xH6/P:Ø17.5xH2 cm. Set of 3



Agnes Jar w/Lid Stoneware Ø12xH15 cm





Agnes Cup Stoneware Ø7xH6 cm



Agnes Cup Stoneware Ø7xH6 cm





## 

For mommy and me. The Nini Cups are beloved bestsellers – in fact, they are favorites both for the little ones in the family or for an adult's cup of espresso.



Nini Cup Stoneware Ø6,5xH5 cm



**∩ini Cup** Stoneware Ø6,5xH5 cm



Nini Cup Stoneware Ø6.5xH5 cm



Nini Cup Stoneware Ø6.5xH5 cm



Nini Cup Stoneware Ø7.5xH5.5 cm



Nini Cup stoneware ¢7,5xH5,5 cm



Nini Cup Stoneware Ø7.5xH5.5 cm



Nini Cup Stoneware Ø7,5xH5,5 cm





Addy Bowl Stoneware Ø12xH6 cm



Addy Cup <sup>Stoneware</sup> Ø5,5xH6,5 cm



Addy Bowl Stoneware Ø12xH6 cm



Addy Cup Stoneware Ø5.5xH6.5 cm



Addy Bowl Stoneware Ø12xH6 cm



Addy Cup Stoneware Ø5,5xH6,5 cm





# bloomingvilleMINI

A PLAYFUL collection of AESTHETIC interior and toys in a TIMELESS design. Colors and patterns are characteristic of the collection, just as cute illustrations provide the COZY expression which we love to fit into a NORDIC decor.



#### Visit our multibrand house



Bloomingville A/S is an international multibrand house founded in 2000. Deeply rooted in Nordic aesthetics and the Danish design tradition, we present four exclusive brands:

\*Bloomingville™

creative collection

bloomingville**MINI** 

ILLUME®









bloomingville.com