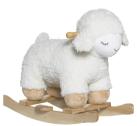

Merlen Rocking Toy Polyester L70xH56xW34 cm

Arnie Rocking Toy Polyester L70xH50xW33 cm

Charlie Rocking Toy Polyester L66xH51xW34 cm

Dolly Rocking Toy Polyester L65xH53xW34 cm

Kinto Rocking Toy Polyester L65xH45xW25 cm