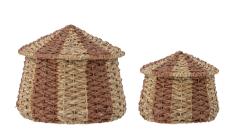

### PLAYFUL STORAGE

Adorable storage baskets bring both function and charm to the children's room with cute designs that spark the imagination and make tidying up a fun adventure.

Timone Basket w/Lid Water Hyacinth Ø40xH57 cm

Rattan L57xH48xW37 cm

Dolma Basket w/Lid Water Hyacinth Ø42xH50 cm

Cillie Basket w/Lid Water Hyacinth Ø40xH72 cm

Corintha Basket w/Lid Seagrass Ø43xH61 cm

Tazia Basket w/Lid Bankuan Grass Ø37xH69 cm

Milus Basket Bankuan Grass Ø33xH27/Ø46xH43 cm. Set of 2