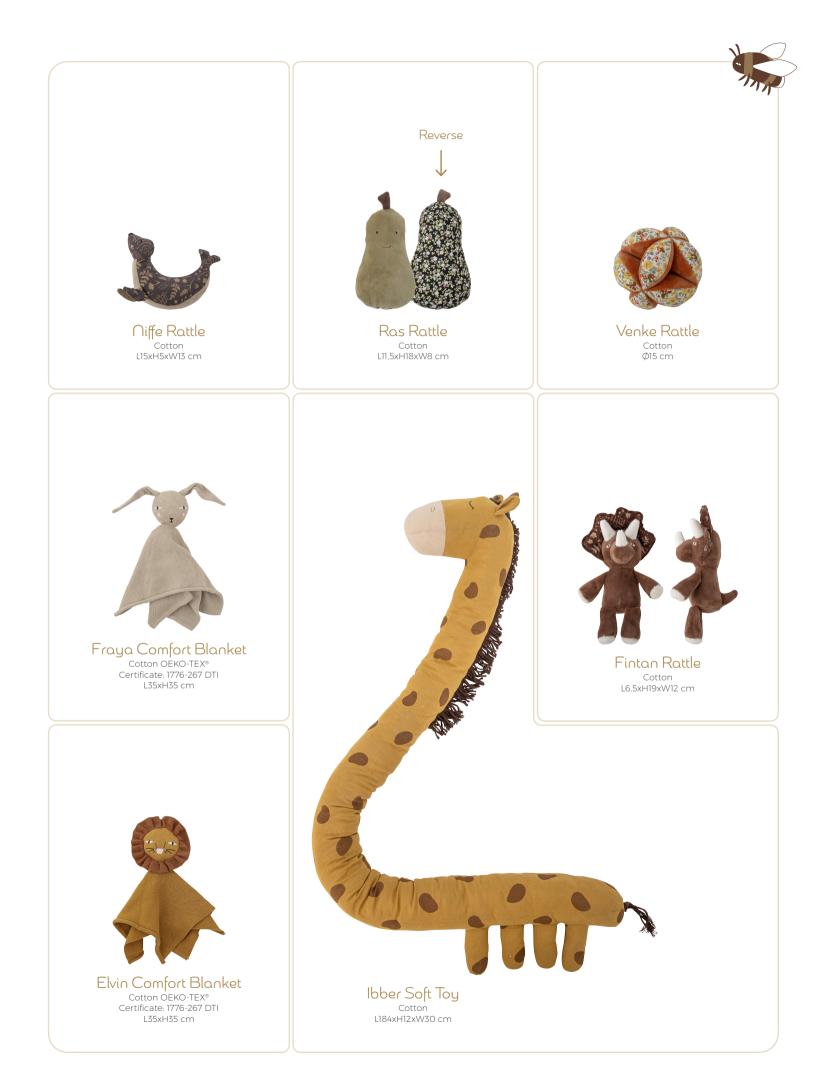

Polyester L15xH4xW10 cm, Set of 6

Hilena Soft Toy Polyester L28xH15xW5 cm. Set of 2

Cotton L15xH38xW5 cm, Set of 6

Cotton L21xH26xW4 cm, Set of 6

Tio Soft Toy Linen L14xH24xW3 cm. Set of 5

Cotton L8xH20xW3 cm, Set of 3