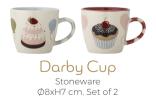

y never goes out of style – and what could be better than a little secret hideaway where favorite friends and toys can gather for endless adventures?





## KıtchEn





Invite little ones into the kitchen and set the table for cozy meals and magical moments with delightful dinnerware and other favorites.



## **NEVER TOO SWEET**

Bring a sprinkle of sweetness to the table with adorable dinnerware featuring playful candy and cake illustrations. Perfect for adding a touch of fun to every meal, without ever being too sweet!



Sweets Plate Stoneware Ø24xH2 cm



Sweets Tableware Set Stoneware C:Ø7xH9/B:Ø11xH6/P:Ø18x2 cm, Set of 3



Sweets Napkin FSC® Mix, Paper Certificate: TSUD-COC-002475 L33xW33 cm, Pack of 20



Stoneware Ø7,5xH7,5 cm





Darby Bowl Stoneware Ø13,5xH7,5 cm, Set of 2







#### IS IT A BOY OR A GIRL?

Celebrate life's sweetest moments with this charming cup, beautifully presented in a gift box. Decorated with storks, the cup is perfect for gender reveals as it also features two delicate ribbons in pink and blue to mark the special occasion – it is guaranteed to become a beloved favorite.



Bambino Cup Stoneware Ø7xH6 cm



The perfect gift for little ones! Discover a wide selection of charming cups, ideal for marking special occasions and creating memorable moments.









Agnes Placemat Silicone L37xW25.5 cm



Agnes Lunch Box Stainless Steel L16.5xH7.5xW12.5 cm



Hgnes Iadieware Set Iron C:Ø9xH9/B:Ø13,5xH7/P:Ø20xH3 cm, Set of 3



Agnes Tableware Set Stoneware C:Ø7xH9/B:Ø11.5xH6/P:Ø17.5xH2 cm. Set of 3



Agnes Jar w/Lid Stoneware Ø12xH15 cm