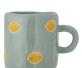

Nini Cup Stoneware Ø6.5xH5 cm

Nini Cup Stoneware Ø6.5xH5 cm

Nini Cup Stoneware Ø7.5xH5.5 cm

Nini Cup stoneware ¢7,5xH5,5 cm

Nini Cup Stoneware Ø7.5xH5.5 cm

Nini Cup Stoneware Ø7,5xH5,5 cm

Addy Bowl Stoneware Ø12xH6 cm

Addy Cup <sup>Stoneware</sup> Ø5,5xH6,5 cm

Addy Bowl Stoneware Ø12xH6 cm

Addy Cup Stoneware Ø5.5xH6.5 cm

Addy Bowl Stoneware Ø12xH6 cm

Addy Cup Stoneware Ø5,5xH6,5 cm