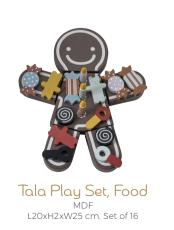

## PENNE TROLLEY

A classic to pass on through generations.

Jools Play Set, Food FSC®100%. MDF Certificate: BV-COC-165651 L18,5xH5xW14 cm, Set of 13

The perfect gift for the little one.

Ruddy Rocking Toy MDF L68xH48xW26,5 cm