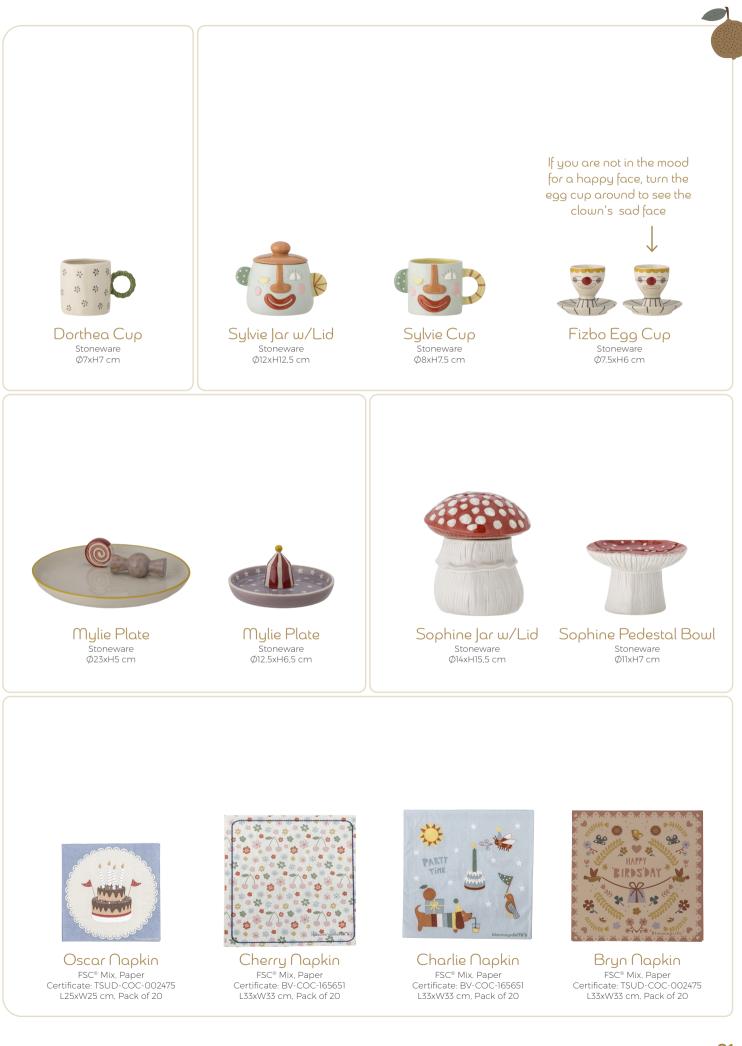

# DeCORAtiOn

Complete the magical, playful, and colorful expression with matching decoration. Explore and choose styles that bring the story of the children's room to life.

Agnes Lampshade Bamboo Ø34xH20 cm

Agnes Measure Board

Paper L24xH108 cm

1

5

Plane Measure Board Paper L24xH114 cm

Space Measure Board

MDF L19xH80xW1,5 cm

Roam Hanging Flowerpot Ceramic L19,5xH12,5xW8,5 cm

Roam Vase Stoneware L8xH6xW6,5 cm

Roam Vase Stoneware L8,5xH6xW6,5 cm

Alazar Deco Vase Ceramic L17xH32.5xW15 cm

Toto Wall Basket Linen L46xH33xW7.5 cm

Puk Jar w/Lid <sup>Stoneware</sup> Ø7xH12 cm

Puk Jar w/Lid <sup>Stoneware</sup> ¢10xH15 cm

Cimmi Jar w/Lid <sup>Stoneware</sup> Ø15.5xH26 cm

#### FLOWERPOTS

Flowerpots with small plants create coziness in the children's room. They can also be used for storing drawing tools or the like.

Agnes Flowerpot Stoneware Ø16xH16 cm

Villja Flowerpot <sup>Stoneware</sup> Ø15xH18 cm

Jaya Flowerpot w/Saucer Stoneware \$\,\phi\_9.5xH7.5 cm