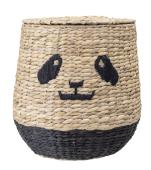

### PLAYFUL STORAGE

Adorable storage baskets bring both function and charm to the children's room with cute designs that spark the imagination and make tidying up a fun adventure.

Timone Basket w/Lid Water Hyacinth Ø40xH57 cm

Rattan L57xH48xW37 cm

Dolma Basket w/Lid Water Hyacinth Ø42xH50 cm

Cillie Basket w/Lid Water Hyacinth Ø40xH72 cm

Corintha Basket w/Lid Seagrass Ø43xH61 cm

Tazia Basket w/Lid Bankuan Grass Ø37xH69 cm

Milus Basket Bankuan Grass Ø33xH27/Ø46xH43 cm. Set of 2