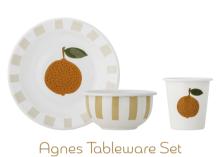

Agnes Lunch Box Stainless Steel L16.5xH7.5xW12.5 cm

Hgnes Iadieware Set Iron C:Ø9xH9/B:Ø13,5xH7/P:Ø20xH3 cm, Set of 3

Agnes Tableware Set Stoneware C:Ø7xH9/B:Ø11.5xH6/P:Ø17.5xH2 cm. Set of 3

Agnes Jar w/Lid Stoneware Ø12xH15 cm