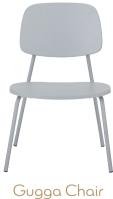

## COZY SEATING AT CHILD HEIGHT

Bloomingville MINI invites children to take a cozy break in their own little favorite stool or chair, creating a perfect spot just for them.

Percey Stool Polyester L43xH29xW23 cm