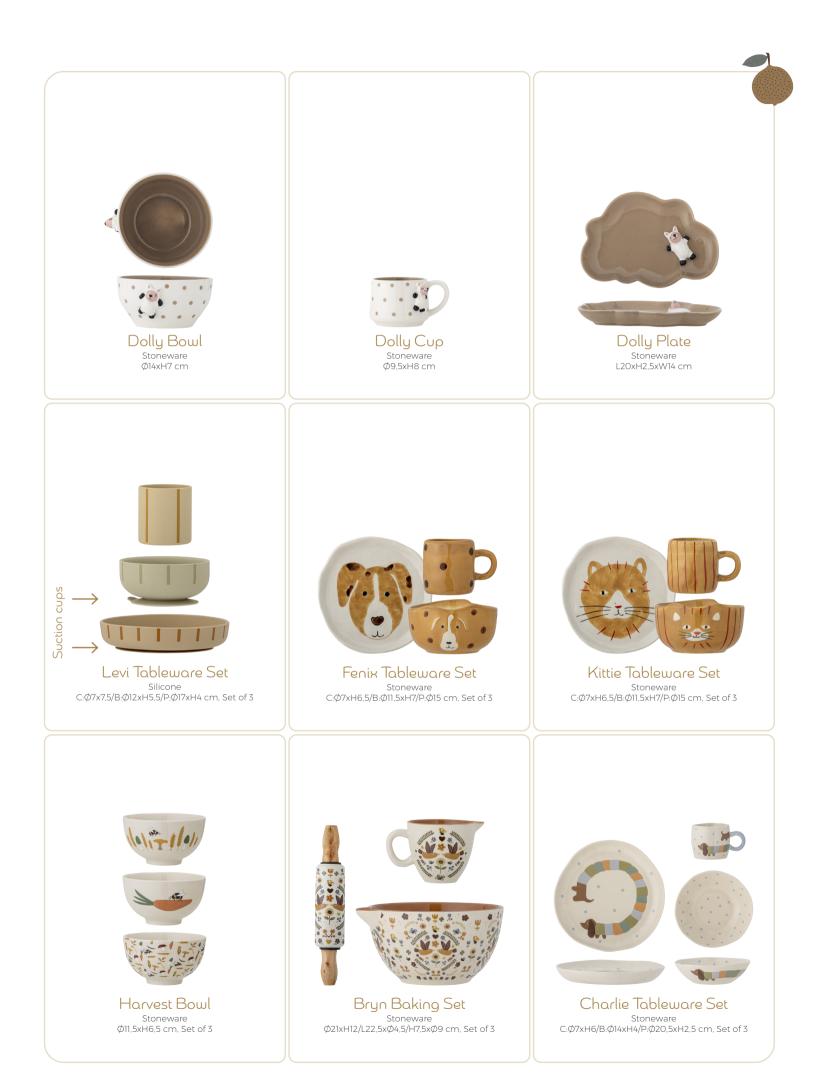

## COZY SEATING AT CHILD HEIGHT

Bloomingville MINI invites children to take a cozy break in their own little favorite stool or chair, creating a perfect spot just for them.

Percey Stool Polyester L43xH29xW23 cm

Jela Stool Beech L39xH30xW28 cm

Ibber Chair MDF L45xH62xW34 cm

Plywood L40xH60xW32 cm

MDF L108xH32xW37 cm

Dolly Bookcase MDF L30,5xH30xW35 cm

Moris Shelf Paulownia L38xH70xW12 cm

It is possible to flip the bookcase horizontally or vertically to suit the room. The legs are mounted afterwards, and the drawers are turned according to the direction of the furniture. One piece of furniture, several options.

Calle Storage Box Pine L27xH18xW8 cm

#### Extra feature on this model:

Drawers can be reversed to display cute, colorful faces or multicolored graphics. The back and front are different on each drawer. The wooden side of the drawers can also be turned forwards for a simpler expression.

Calle Bookcase w/Drawers Paulownia L55xH88,5xW25,5 cm