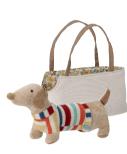

Polyester L15xH4xW10 cm, Set of 6

Hilena Soft Toy Polyester L28xH15xW5 cm. Set of 2

Cotton L15xH38xW5 cm, Set of 6

Cotton L21xH26xW4 cm, Set of 6

Tio Soft Toy Linen L14xH24xW3 cm. Set of 5

Cotton L8xH20xW3 cm, Set of 3