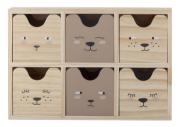

MDF L108xH32xW37 cm

Dolly Bookcase MDF L30,5xH30xW35 cm

Moris Shelf Paulownia L38xH70xW12 cm

It is possible to flip the bookcase horizontally or vertically to suit the room. The legs are mounted afterwards, and the drawers are turned according to the direction of the furniture. One piece of furniture, several options.

Calle Storage Box Pine L27xH18xW8 cm

#### Extra feature on this model:

Drawers can be reversed to display cute, colorful faces or multicolored graphics. The back and front are different on each drawer. The wooden side of the drawers can also be turned forwards for a simpler expression.

Calle Bookcase w/Drawers Paulownia L55xH88,5xW25,5 cm