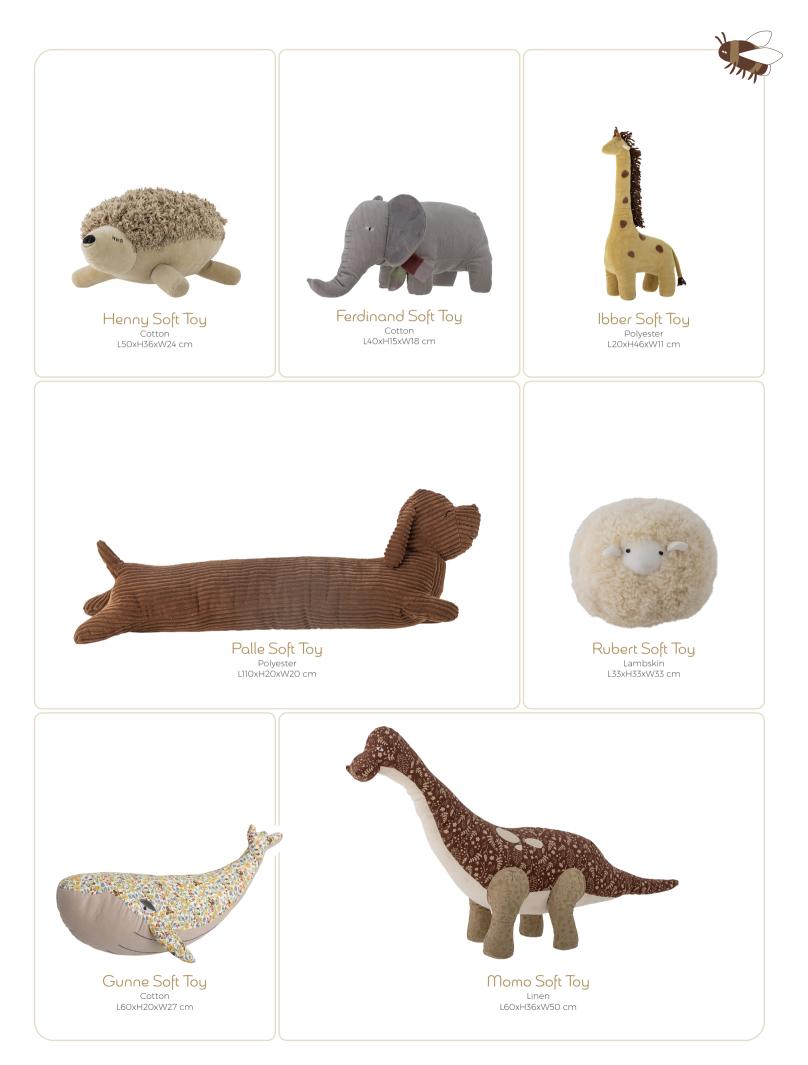

Enter a world of magic and wonder with charming toys that invite children to explore adventure and playful fun. Perfect for play and just as beautiful as decor in the children's room.

Vilma Doll Cotton L22xH28xW8 cm, Set of 2

Polyester L15xH4xW10 cm, Set of 6

Hilena Soft Toy Polyester L28xH15xW5 cm. Set of 2

Cotton L15xH38xW5 cm, Set of 6

Cotton L21xH26xW4 cm, Set of 6

Tio Soft Toy Linen L14xH24xW3 cm. Set of 5

Cotton L8xH20xW3 cm, Set of 3