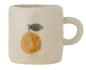

## 

For mommy and me. The Nini Cups are beloved bestsellers – in fact, they are favorites both for the little ones in the family or for an adult's cup of espresso.

Nini Cup Stoneware Ø6,5xH5 cm

**∩ini Cup** Stoneware Ø6,5xH5 cm