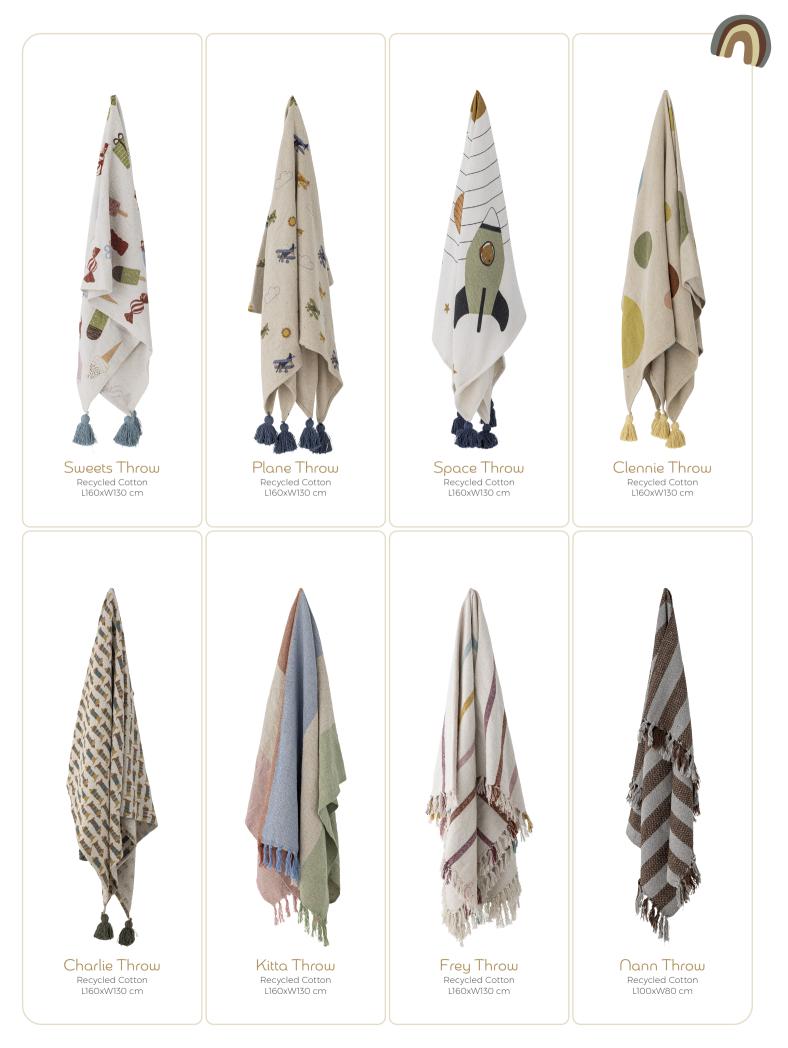

# TeXtilES

Cuddle up in soft textiles and happy colors. Mix and match textures, patterns, and colors for a personal and playful atmosphere in the children's room.

# PLAYFUL COMFORT

Soft and playful rugs create a cozy gathering place for playing on the floor in the children's room or in a cozy corner in the living room. Available in a range of lovely textures and designs, these rugs invite both comfort and style into any room.