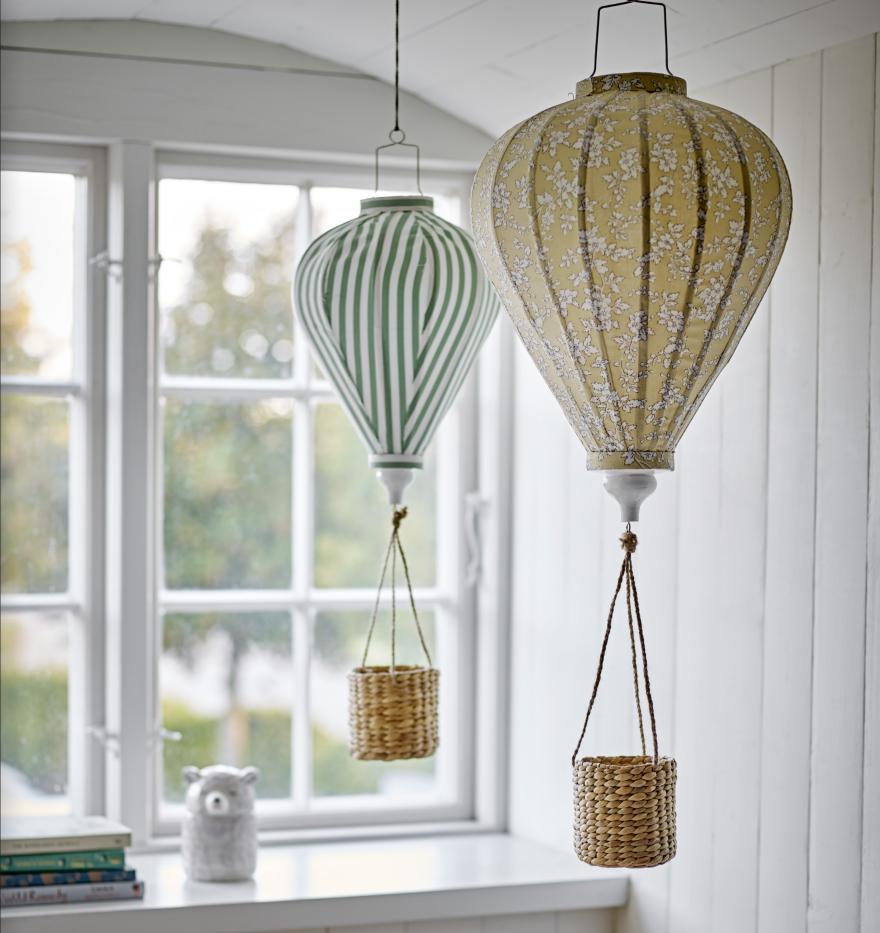

# DeCORAtiOn

Complete the magical, playful, and colorful expression with matching decoration. Explore and choose styles that bring the story of the children's room to life.

Agnes Lampshade Bamboo Ø34xH20 cm