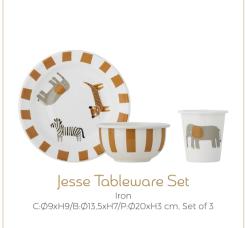

Agnes Lunch Box Stainless Steel L16.5xH7.5xW12.5 cm

Hgnes Iadieware Set Iron C:Ø9xH9/B:Ø13,5xH7/P:Ø20xH3 cm, Set of 3

Agnes Tableware Set Stoneware C:Ø7xH9/B:Ø11.5xH6/P:Ø17.5xH2 cm. Set of 3

Agnes Jar w/Lid Stoneware Ø12xH15 cm