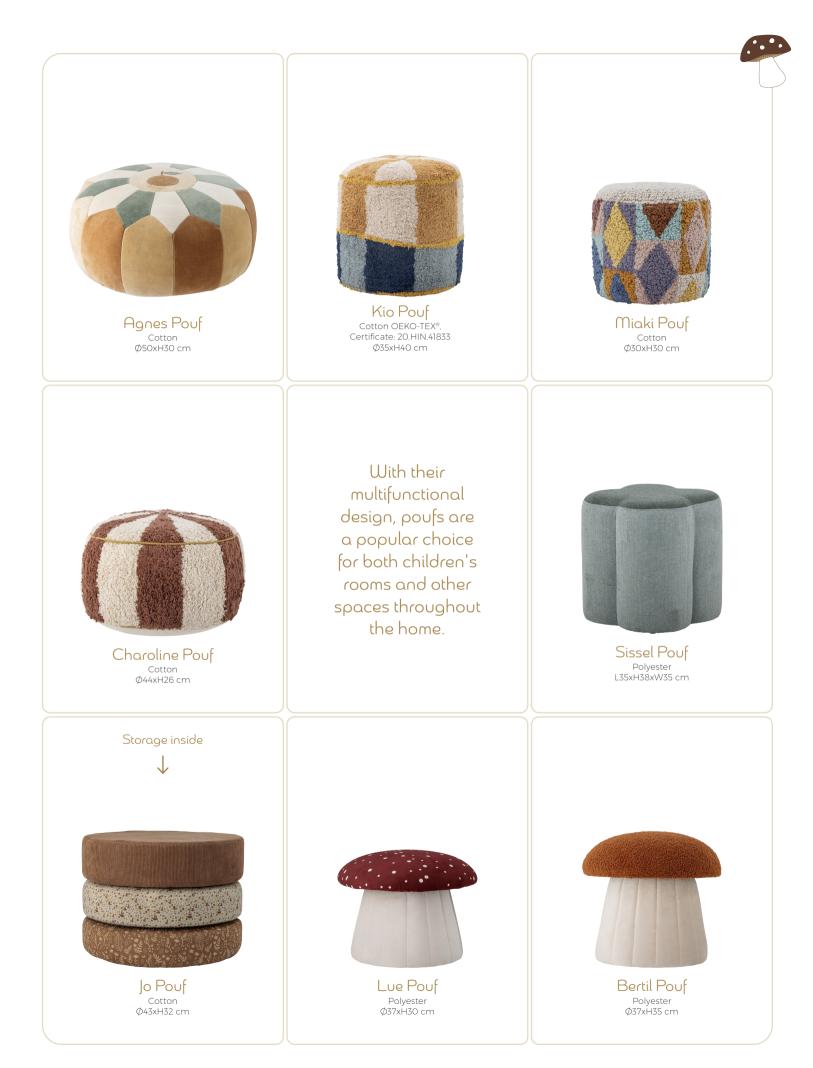

## COZY SEATING AT CHILD HEIGHT

Bloomingville MINI invites children to take a cozy break in their own little favorite stool or chair, creating a perfect spot just for them.

Percey Stool Polyester L43xH29xW23 cm