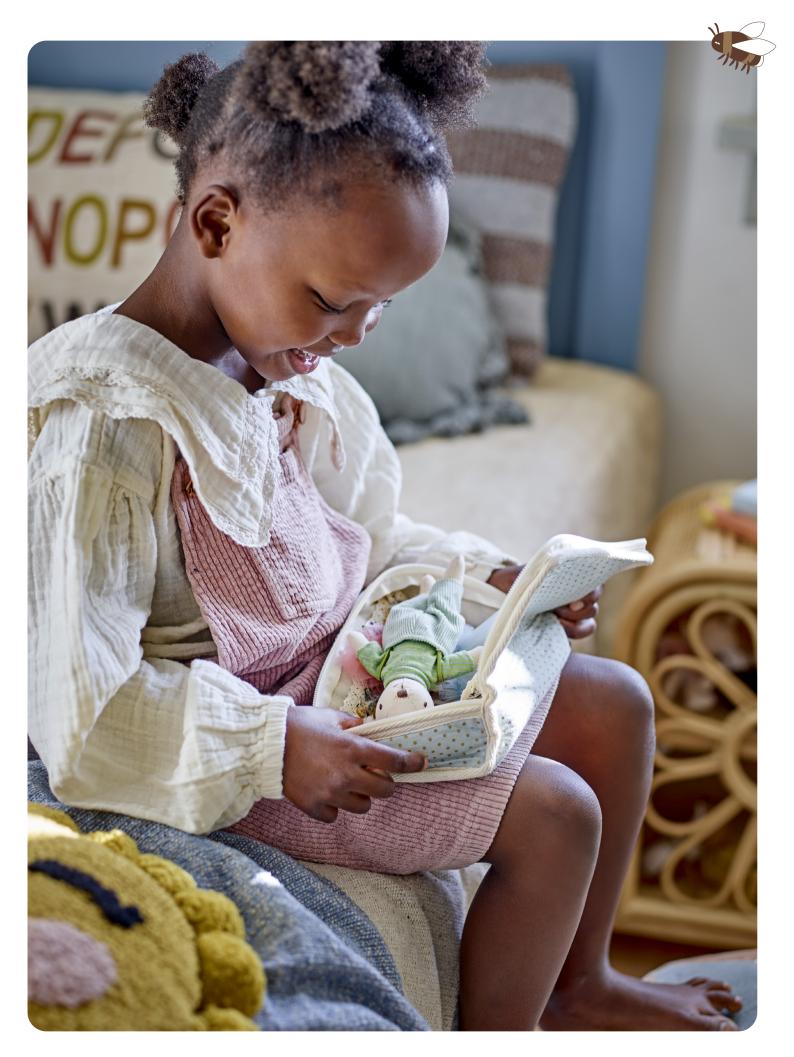

Enter a world of magic and wonder with charming toys that invite children to explore adventure and playful fun. Perfect for play and just as beautiful as decor in the children's room.

Vilma Doll Cotton L22xH28xW8 cm, Set of 2

Lara Doll Polyester L15xH4xW10 cm, Set of 6

#### LARA DOLL

The Lara Doll comes in a lovely fabric suitcase, making her a cozy little friend that children can easily take along. Enjoy two sets of changing clothes included for cozy playing.

With two sets of changing clothes, Milly is a timeless dress-up doll classic.