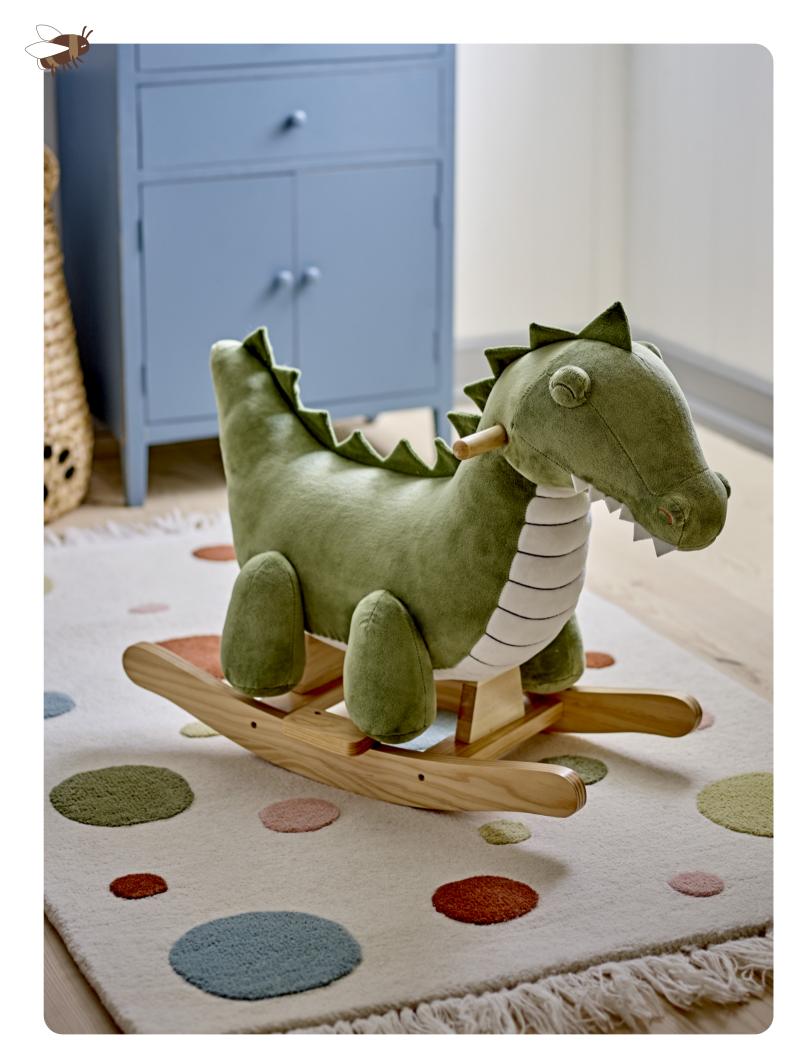

## PENNE TROLLEY

A classic to pass on through generations.

Jools Play Set, Food FSC®100%. MDF Certificate: BV-COC-165651 L18,5xH5xW14 cm, Set of 13

The perfect gift for the little one.

Ruddy Rocking Toy MDF L68xH48xW26,5 cm

Merlen Rocking Toy Polyester L70xH56xW34 cm

Arnie Rocking Toy Polyester L70xH50xW33 cm

Charlie Rocking Toy Polyester L66xH51xW34 cm

Dolly Rocking Toy Polyester L65xH53xW34 cm

Kinto Rocking Toy Polyester L65xH45xW25 cm