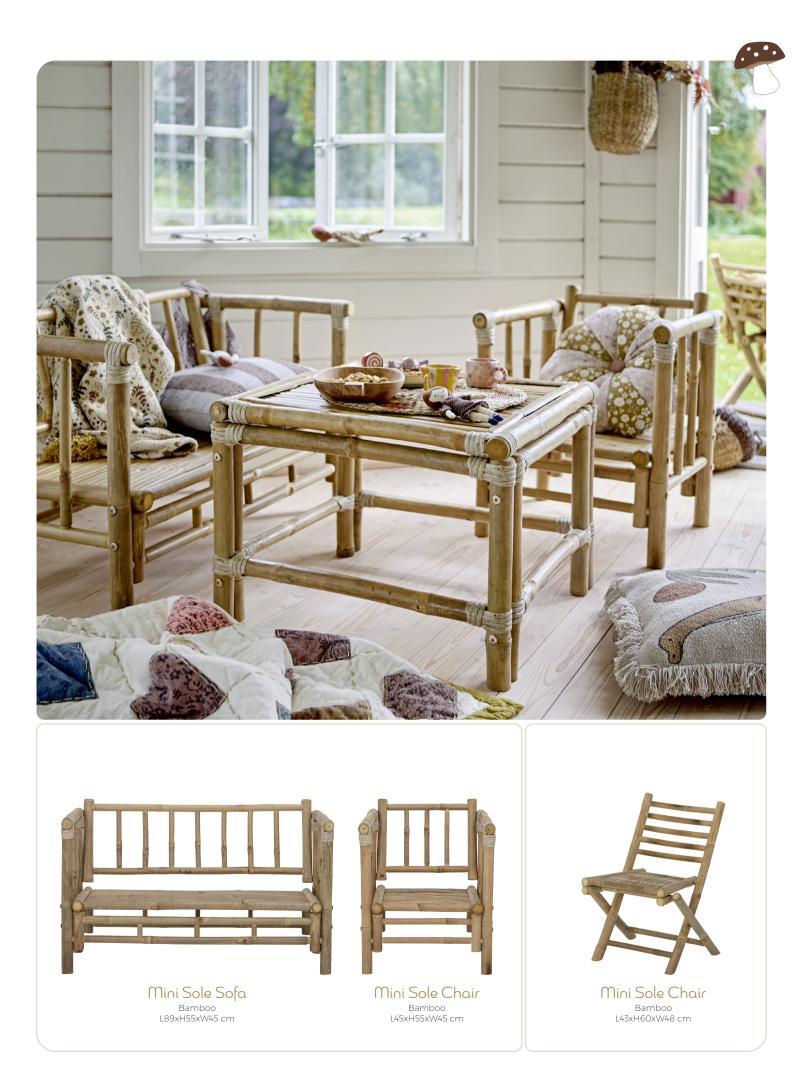

#### COZY FURNITURE

Natural materials such as rattan and bamboo add warmth and playful charm to any room, whether through large or small furniture. It creates a cozy and inviting space for the little ones to enjoy.

Anuke Cabinet Rattan L35xH47xW24 cm

Soffe Stool w/Storage Rattan L53xH30xW24 cm

Christianna Clothes Rack Bamboo L60XH130XW35 cm