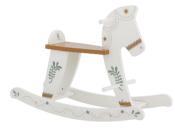

## PENNE TROLLEY

A classic to pass on through generations.

Jools Play Set, Food FSC®100%. MDF Certificate: BV-COC-165651 L18,5xH5xW14 cm, Set of 13

The perfect gift for the little one.

Ruddy Rocking Toy MDF L68xH48xW26,5 cm

Merlen Rocking Toy Polyester L70xH56xW34 cm

Arnie Rocking Toy Polyester L70xH50xW33 cm

Charlie Rocking Toy Polyester L66xH51xW34 cm

Dolly Rocking Toy Polyester L65xH53xW34 cm

Kinto Rocking Toy Polyester L65xH45xW25 cm