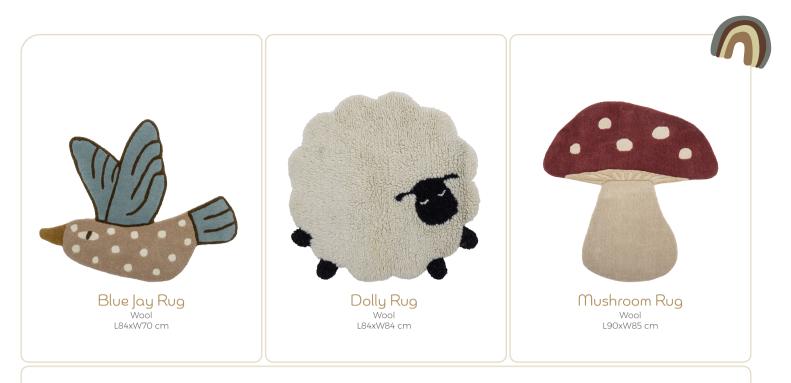

# PLAYFUL COMFORT

Soft and playful rugs create a cozy gathering place for playing on the floor in the children's room or in a cozy corner in the living room. Available in a range of lovely textures and designs, these rugs invite both comfort and style into any room.

Cotton Ø130 cm

Dinne Rug <sup>Jute</sup> Ø130 cm

Cotton L110xW110 cm

Cotton L200xW50 cm

Dennis Rug Cotton L150xW100 cm