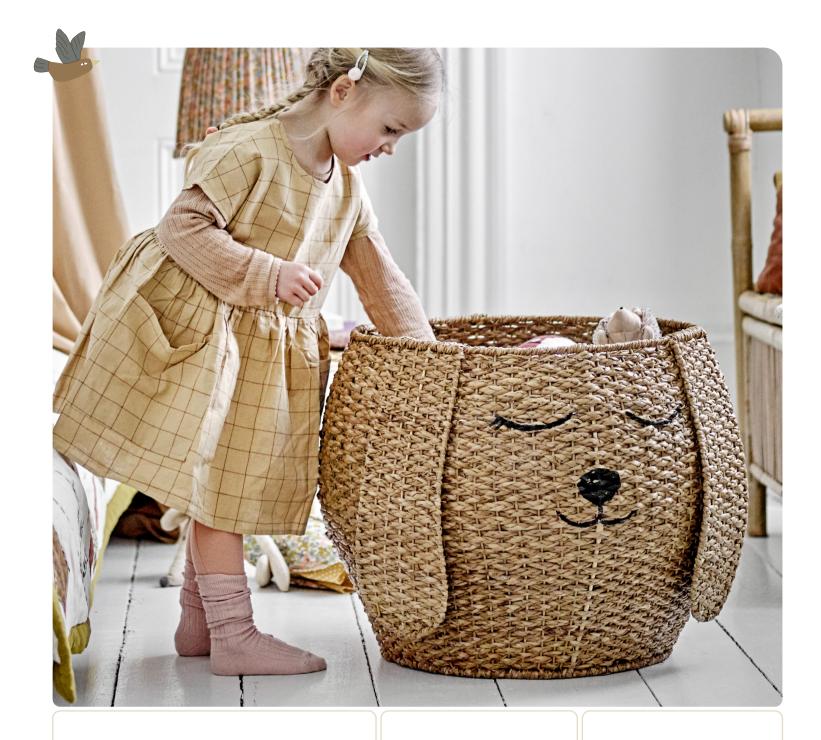

### PLAYFUL STORAGE

Adorable storage baskets bring both function and charm to the children's room with cute designs that spark the imagination and make tidying up a fun adventure.

Timone Basket w/Lid Water Hyacinth Ø40xH57 cm