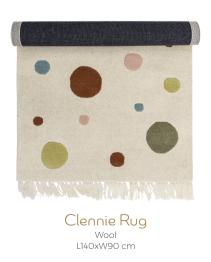

# PLAYFUL COMFORT

Soft and playful rugs create a cozy gathering place for playing on the floor in the children's room or in a cozy corner in the living room. Available in a range of lovely textures and designs, these rugs invite both comfort and style into any room.

Cotton Ø130 cm

Dinne Rug <sup>Jute</sup> Ø130 cm

Cotton L110xW110 cm

Cotton L200xW50 cm

Dennis Rug Cotton L150xW100 cm