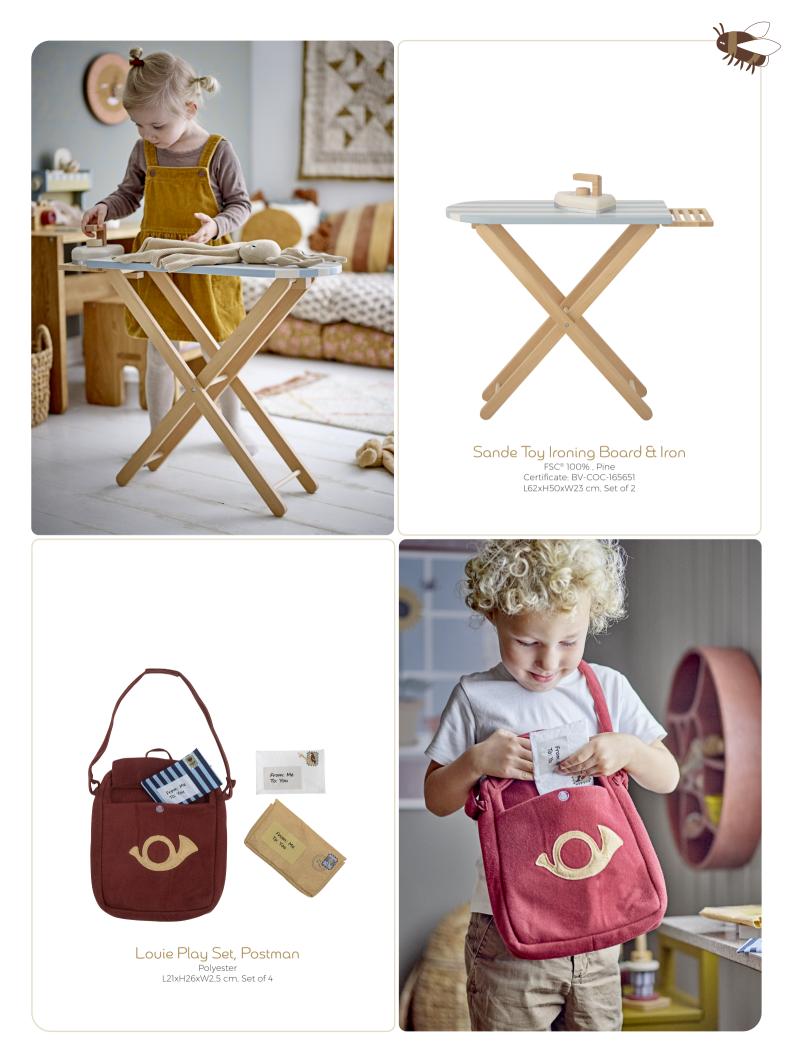

Dalton Toy Camera FSC® 100% , Rubberwood Certificate: BV-COC-165651 L11xH8.5xW6.5 cm, Set of 5

Riina Play Set, Baby FSC®100%, Beech Certificate: BV-COC-165651 L19xH10,5xW14 cm, Set of 4

Elena Toy Computer FSC®100% Plywood Certificate: BV-COC-165651 L17xH2,5xW24 cm

Linen L17xH24xW5 cm, Set of 2 FSC®100% Plywood Certificate: BV-COC-165651 L40xH4xW40 cm