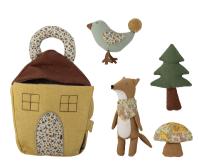

#### FLOWERPOTS

Flowerpots with small plants create coziness in the children's room. They can also be used for storing drawing tools or the like.

Agnes Flowerpot Stoneware Ø16xH16 cm

Villja Flowerpot <sup>Stoneware</sup> Ø15xH18 cm