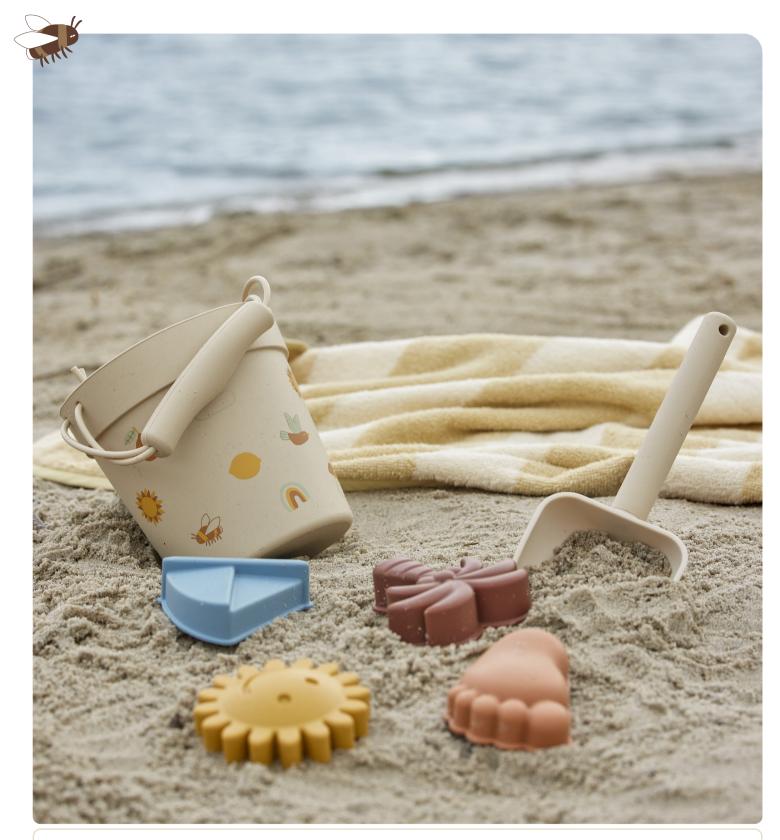

Bambino Cup Stoneware Ø7xH6 cm

The perfect gift for little ones! Discover a wide selection of charming cups, ideal for marking special occasions and creating memorable moments.

Agnes Placemat Silicone L37xW25.5 cm