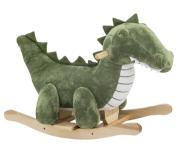

## PENNE TROLLEY

A classic to pass on through generations.

Jools Play Set, Food FSC®100%. MDF Certificate: BV-COC-165651 L18,5xH5xW14 cm, Set of 13

The perfect gift for the little one.

Ruddy Rocking Toy MDF L68xH48xW26,5 cm

Merlen Rocking Toy Polyester L70xH56xW34 cm

Arnie Rocking Toy Polyester L70xH50xW33 cm

Charlie Rocking Toy Polyester L66xH51xW34 cm

Dolly Rocking Toy Polyester L65xH53xW34 cm

Kinto Rocking Toy Polyester L65xH45xW25 cm