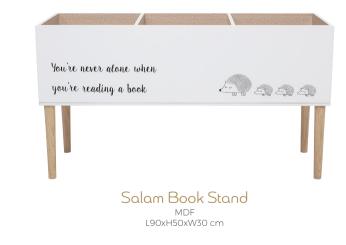

### THE JOY OF READING

Let's inspire the little ones to find joy in reading paper books. An important time for parent and child to connect – or precious quiet time for a child to immerse themselves. By keeping books on display, they are always within easy reach for the child.

MDF L108xH32xW37 cm

Dolly Bookcase MDF L30,5xH30xW35 cm

Moris Shelf Paulownia L38xH70xW12 cm

It is possible to flip the bookcase horizontally or vertically to suit the room. The legs are mounted afterwards, and the drawers are turned according to the direction of the furniture. One piece of furniture, several options.