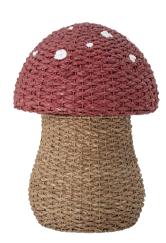

Agnes Basket Water Hyacinth Ø26xH26/Ø32xH32 cm, Set of 2

Totte Bag Linen L30,5xH44 cm

Charlie Shopping Bag Cotton L47xH40xW16 cm

Mushroom Bag Polyester H40xW35 cm

Nelas Basket w/Lid Water Hyacinth L63xH26xW40 cm