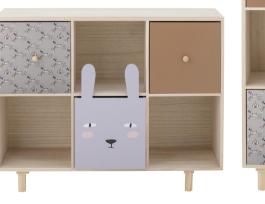

MDF L108xH32xW37 cm

Dolly Bookcase MDF L30,5xH30xW35 cm

Moris Shelf Paulownia L38xH70xW12 cm

It is possible to flip the bookcase horizontally or vertically to suit the room. The legs are mounted afterwards, and the drawers are turned according to the direction of the furniture. One piece of furniture, several options.

Calle Storage Box Pine L27xH18xW8 cm

#### Extra feature on this model:

Drawers can be reversed to display cute, colorful faces or multicolored graphics. The back and front are different on each drawer. The wooden side of the drawers can also be turned forwards for a simpler expression.

Calle Bookcase w/Drawers Paulownia L55xH88,5xW25,5 cm