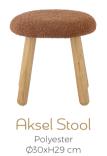

## COZY SEATING AT CHILD HEIGHT

Bloomingville MINI invites children to take a cozy break in their own little favorite stool or chair, creating a perfect spot just for them.

Percey Stool Polyester L43xH29xW23 cm