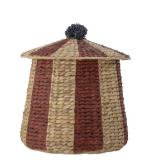

### PLAYFUL STORAGE

Adorable storage baskets bring both function and charm to the children's room with cute designs that spark the imagination and make tidying up a fun adventure.

Timone Basket w/Lid Water Hyacinth Ø40xH57 cm