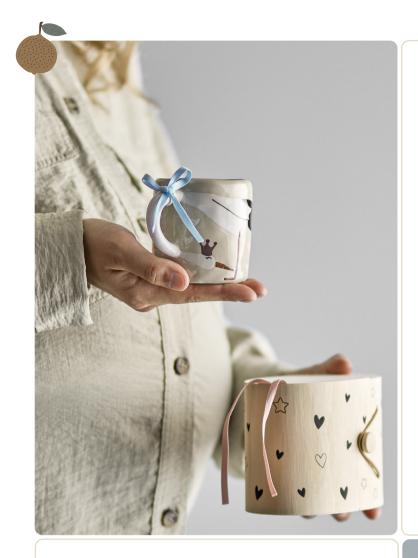

#### IS IT A BOY OR A GIRL?

Celebrate life's sweetest moments with this charming cup, beautifully presented in a gift box. Decorated with storks, the cup is perfect for gender reveals as it also features two delicate ribbons in pink and blue to mark the special occasion – it is guaranteed to become a beloved favorite.

Bambino Cup Stoneware Ø7xH6 cm

The perfect gift for little ones! Discover a wide selection of charming cups, ideal for marking special occasions and creating memorable moments.

Agnes Placemat Silicone L37xW25.5 cm