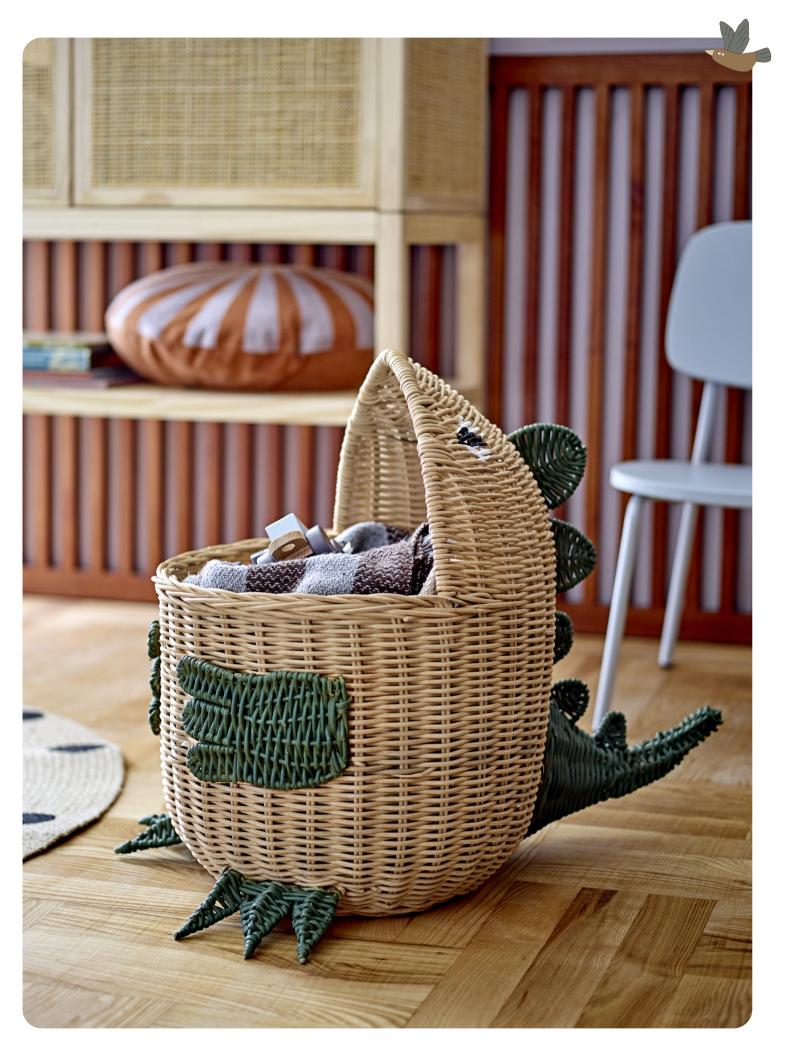

### PLAYFUL STORAGE

Adorable storage baskets bring both function and charm to the children's room with cute designs that spark the imagination and make tidying up a fun adventure.

Timone Basket w/Lid Water Hyacinth Ø40xH57 cm