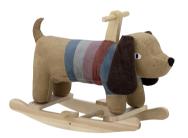

## PENNE TROLLEY

A classic to pass on through generations.

Jools Play Set, Food FSC®100%. MDF Certificate: BV-COC-165651 L18,5xH5xW14 cm, Set of 13

The perfect gift for the little one.

Ruddy Rocking Toy MDF L68xH48xW26,5 cm

Merlen Rocking Toy Polyester L70xH56xW34 cm

Arnie Rocking Toy Polyester L70xH50xW33 cm

Charlie Rocking Toy Polyester L66xH51xW34 cm

Dolly Rocking Toy Polyester L65xH53xW34 cm

Kinto Rocking Toy Polyester L65xH45xW25 cm