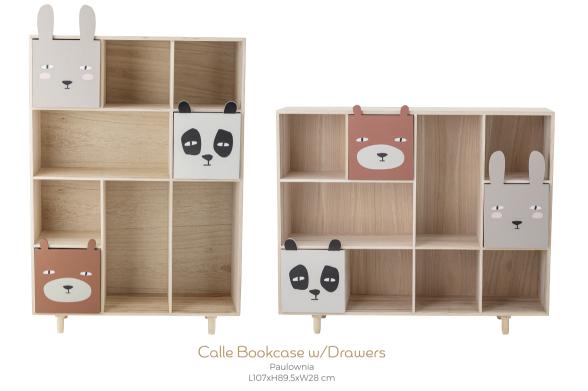

MDF L108xH32xW37 cm

Dolly Bookcase MDF L30,5xH30xW35 cm

Moris Shelf Paulownia L38xH70xW12 cm

It is possible to flip the bookcase horizontally or vertically to suit the room. The legs are mounted afterwards, and the drawers are turned according to the direction of the furniture. One piece of furniture, several options.

#### Extra feature on this model:

Drawers can be reversed to display cute, colorful faces or multicolored graphics. The back and front are different on each drawer. The wooden side of the drawers can also be turned forwards for a simpler expression.

Calle Bookcase w/Drawers Paulownia L55xH88,5xW25,5 cm