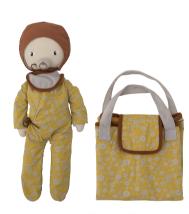

Enter a world of magic and wonder with charming toys that invite children to explore adventure and playful fun. Perfect for play and just as beautiful as decor in the children's room.

Vilma Doll Cotton L22xH28xW8 cm, Set of 2

Lara Doll Polyester L15xH4xW10 cm, Set of 6

#### LARA DOLL

The Lara Doll comes in a lovely fabric suitcase, making her a cozy little friend that children can easily take along. Enjoy two sets of changing clothes included for cozy playing.

With two sets of changing clothes, Milly is a timeless dress-up doll classic.