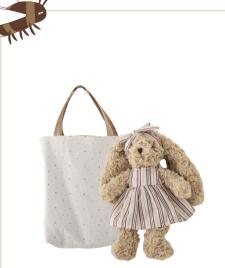

Enter a world of magic and wonder with charming toys that invite children to explore adventure and playful fun. Perfect for play and just as beautiful as decor in the children's room.

Vilma Doll Cotton L22xH28xW8 cm, Set of 2