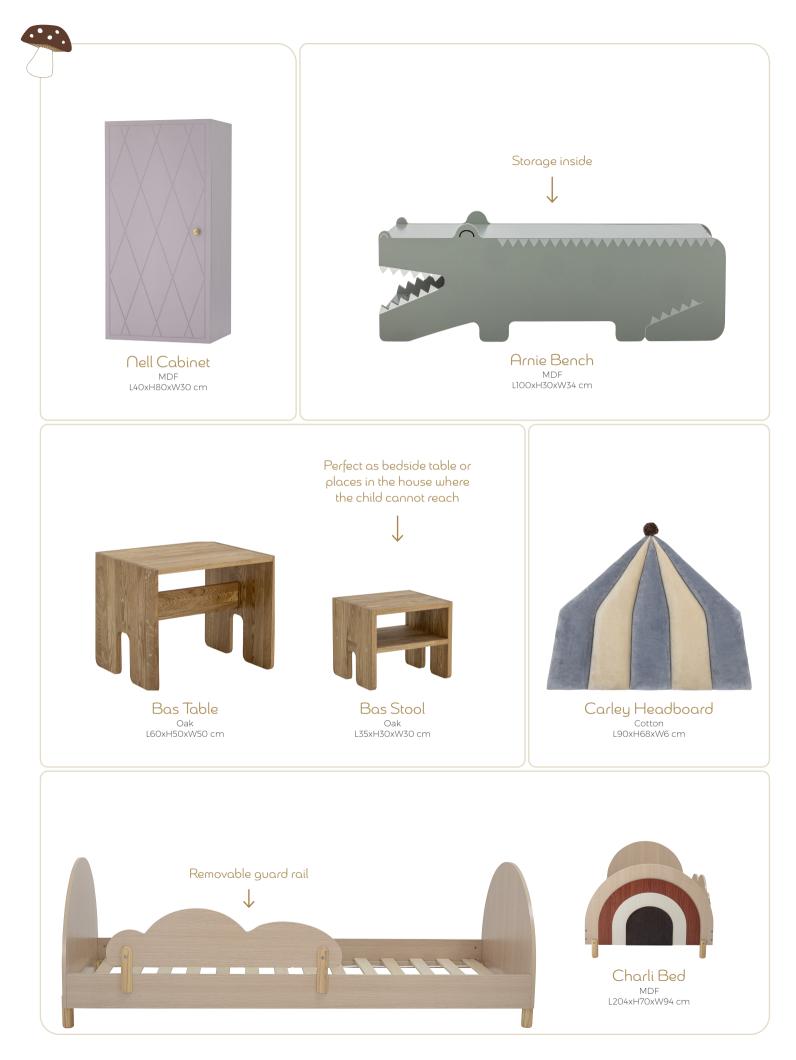

## COZY SEATING AT CHILD HEIGHT

Bloomingville MINI invites children to take a cozy break in their own little favorite stool or chair, creating a perfect spot just for them.

Percey Stool Polyester L43xH29xW23 cm

Jela Stool Beech L39xH30xW28 cm

Ibber Chair MDF L45xH62xW34 cm

Plywood L40xH60xW32 cm

### THE JOY OF READING

Let's inspire the little ones to find joy in reading paper books. An important time for parent and child to connect – or precious quiet time for a child to immerse themselves. By keeping books on display, they are always within easy reach for the child.

MDF L108xH32xW37 cm

Dolly Bookcase MDF L30,5xH30xW35 cm

Moris Shelf Paulownia L38xH70xW12 cm

It is possible to flip the bookcase horizontally or vertically to suit the room. The legs are mounted afterwards, and the drawers are turned according to the direction of the furniture. One piece of furniture, several options.

#### COZY FURNITURE

Natural materials such as rattan and bamboo add warmth and playful charm to any room, whether through large or small furniture. It creates a cozy and inviting space for the little ones to enjoy.

Anuke Cabinet Rattan L35xH47xW24 cm

Soffe Stool w/Storage Rattan L53xH30xW24 cm

Christianna Clothes Rack Bamboo L60XH130XW35 cm