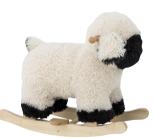

Merlen Rocking Toy Polyester L70xH56xW34 cm

Arnie Rocking Toy Polyester L70xH50xW33 cm

Charlie Rocking Toy Polyester L66xH51xW34 cm

Dolly Rocking Toy Polyester L65xH53xW34 cm

Kinto Rocking Toy Polyester L65xH45xW25 cm