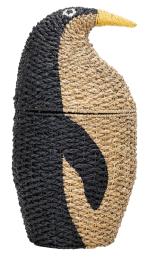

### PLAYFUL STORAGE

Adorable storage baskets bring both function and charm to the children's room with cute designs that spark the imagination and make tidying up a fun adventure.

Timone Basket w/Lid Water Hyacinth Ø40xH57 cm