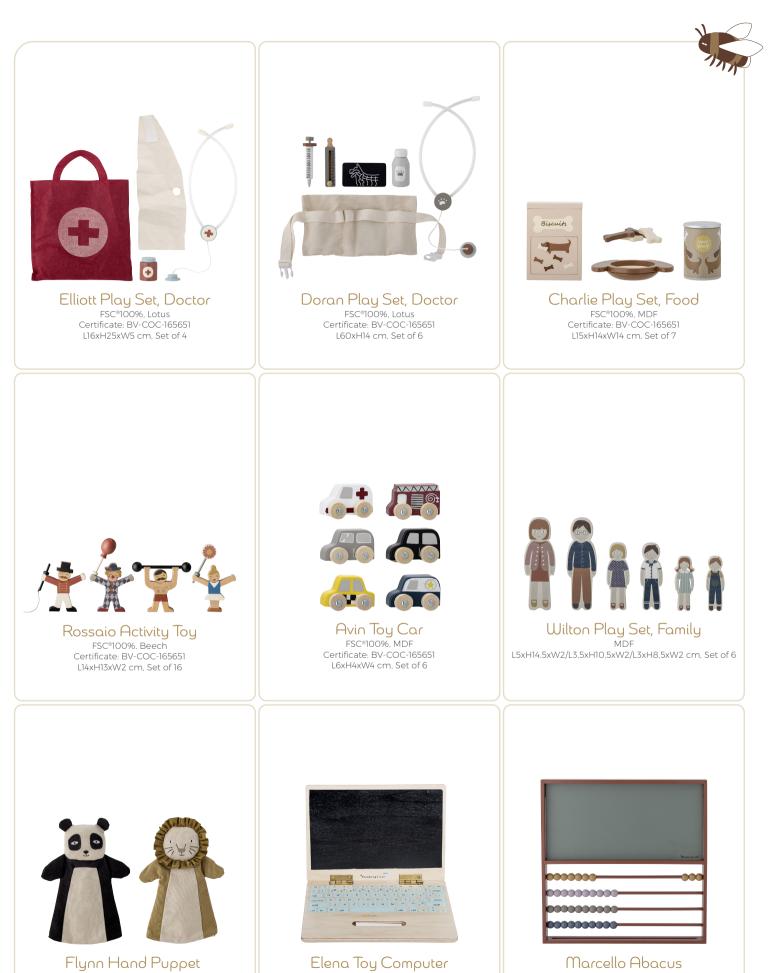

Enter a world of magic and wonder with charming toys that invite children to explore adventure and playful fun. Perfect for play and just as beautiful as decor in the children's room.

Vilma Doll Cotton L22xH28xW8 cm, Set of 2

Lara Doll Polyester L15xH4xW10 cm, Set of 6

#### LARA DOLL

The Lara Doll comes in a lovely fabric suitcase, making her a cozy little friend that children can easily take along. Enjoy two sets of changing clothes included for cozy playing.

With two sets of changing clothes, Milly is a timeless dress-up doll classic.

Polyester L15xH4xW10 cm, Set of 6

Hilena Soft Toy Polyester L28xH15xW5 cm. Set of 2

Cotton L15xH38xW5 cm, Set of 6

Cotton L21xH26xW4 cm, Set of 6

Tio Soft Toy Linen L14xH24xW3 cm. Set of 5

Cotton L8xH20xW3 cm, Set of 3

Dalton Toy Camera FSC® 100% , Rubberwood Certificate: BV-COC-165651 L11xH8.5xW6.5 cm, Set of 5

Riina Play Set, Baby FSC®100%, Beech Certificate: BV-COC-165651 L19xH10,5xW14 cm, Set of 4

Elena Toy Computer FSC®100% Plywood Certificate: BV-COC-165651 L17xH2,5xW24 cm

Linen L17xH24xW5 cm, Set of 2 FSC®100% Plywood Certificate: BV-COC-165651 L40xH4xW40 cm

## PENNE TROLLEY

A classic to pass on through generations.

Jools Play Set, Food FSC®100%. MDF Certificate: BV-COC-165651 L18,5xH5xW14 cm, Set of 13

The perfect gift for the little one.

Ruddy Rocking Toy MDF L68xH48xW26,5 cm