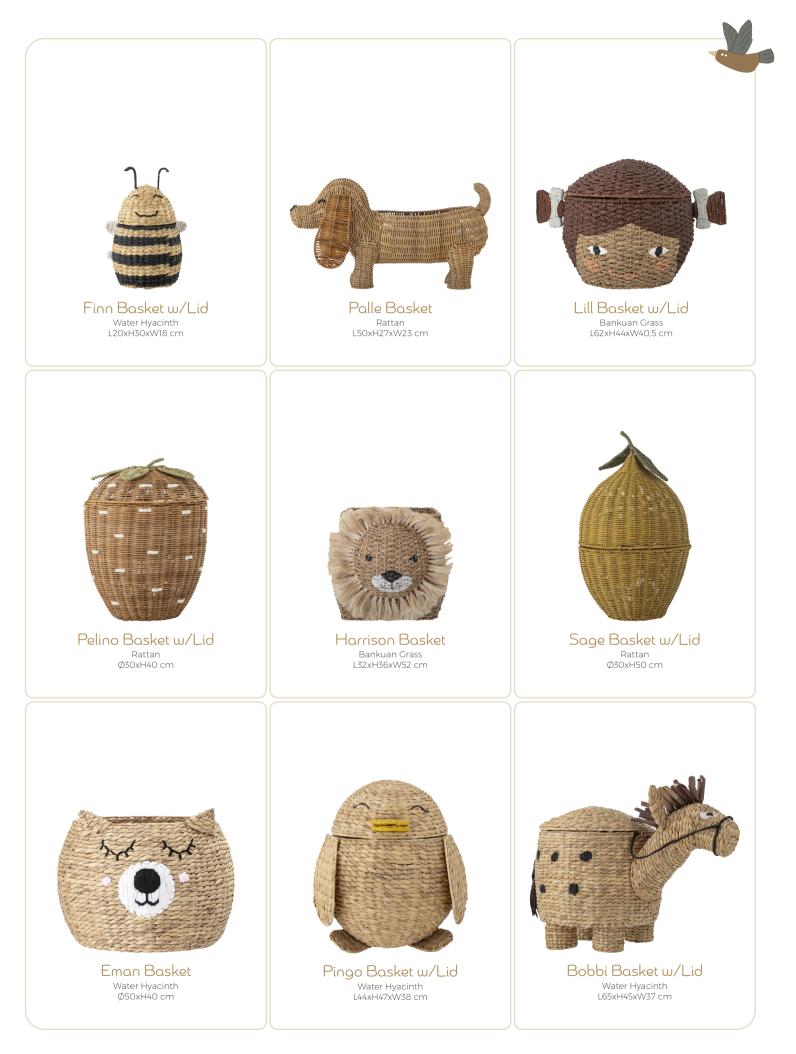

### PLAYFUL STORAGE

Adorable storage baskets bring both function and charm to the children's room with cute designs that spark the imagination and make tidying up a fun adventure.

Timone Basket w/Lid Water Hyacinth Ø40xH57 cm

Rattan L57xH48xW37 cm

Dolma Basket w/Lid Water Hyacinth Ø42xH50 cm

Cillie Basket w/Lid Water Hyacinth Ø40xH72 cm

Corintha Basket w/Lid Seagrass Ø43xH61 cm

Tazia Basket w/Lid Bankuan Grass Ø37xH69 cm

Milus Basket Bankuan Grass Ø33xH27/Ø46xH43 cm. Set of 2

Youl Basket w/Lid Water Hyacinth Ø36xH42 cm

Cosmina Basket w/Lid Seagrass Ø40xH68,5 cm

Ruddi Basket w/Lid Bankuan Grass Ø18xH17/Ø25.5xH22 cm, Set of 2

Birsen Basket w/Lid Water Hyacinth Ø40xH40 cm

Fredie Basket w/Lid <sup>Seagrass</sup> L49xH39xW40 cm

Agnes Basket Water Hyacinth Ø26xH26/Ø32xH32 cm, Set of 2

Totte Bag Linen L30,5xH44 cm

Charlie Shopping Bag Cotton L47xH40xW16 cm

Mushroom Bag Polyester H40xW35 cm

Nelas Basket w/Lid Water Hyacinth L63xH26xW40 cm

Nonni Storage Box w/Wheels Paulownia L40/50xW30/35xH30/35 cm. Set of 2