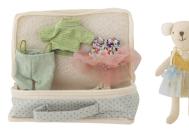

Lara Doll Polyester L15xH4xW10 cm, Set of 6

#### LARA DOLL

The Lara Doll comes in a lovely fabric suitcase, making her a cozy little friend that children can easily take along. Enjoy two sets of changing clothes included for cozy playing.

With two sets of changing clothes, Milly is a timeless dress-up doll classic.