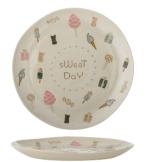

## **NEVER TOO SWEET**

Bring a sprinkle of sweetness to the table with adorable dinnerware featuring playful candy and cake illustrations. Perfect for adding a touch of fun to every meal, without ever being too sweet!

Sweets Plate Stoneware Ø24xH2 cm

Sweets Tableware Set Stoneware C:Ø7xH9/B:Ø11xH6/P:Ø18x2 cm, Set of 3

Sweets Napkin FSC® Mix, Paper Certificate: TSUD-COC-002475 L33xW33 cm, Pack of 20

Stoneware Ø7,5xH7,5 cm