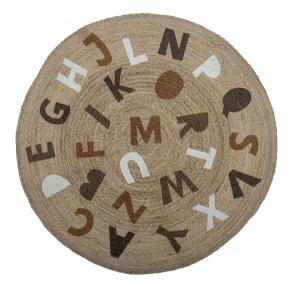

# PLAYFUL COMFORT

Soft and playful rugs create a cozy gathering place for playing on the floor in the children's room or in a cozy corner in the living room. Available in a range of lovely textures and designs, these rugs invite both comfort and style into any room.

Cotton Ø130 cm

Dinne Rug <sup>Jute</sup> Ø130 cm

Cotton L110xW110 cm

Cotton L200xW50 cm

Dennis Rug Cotton L150xW100 cm