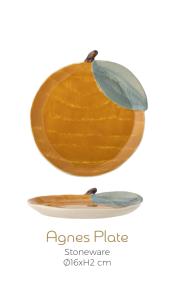

#### FLOWERPOTS

Flowerpots with small plants create coziness in the children's room. They can also be used for storing drawing tools or the like.

Agnes Flowerpot Stoneware Ø16xH16 cm

Villja Flowerpot <sup>Stoneware</sup> Ø15xH18 cm