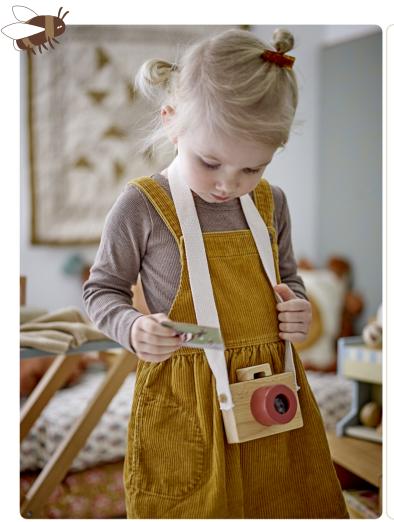

Dalton Toy Camera FSC® 100% , Rubberwood Certificate: BV-COC-165651 L11xH8.5xW6.5 cm, Set of 5

Riina Play Set, Baby FSC®100%, Beech Certificate: BV-COC-165651 L19xH10,5xW14 cm, Set of 4

Elena Toy Computer FSC®100% Plywood Certificate: BV-COC-165651 L17xH2,5xW24 cm