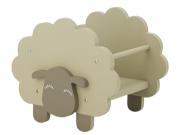

## COZY SEATING AT CHILD HEIGHT

Bloomingville MINI invites children to take a cozy break in their own little favorite stool or chair, creating a perfect spot just for them.

Percey Stool Polyester L43xH29xW23 cm