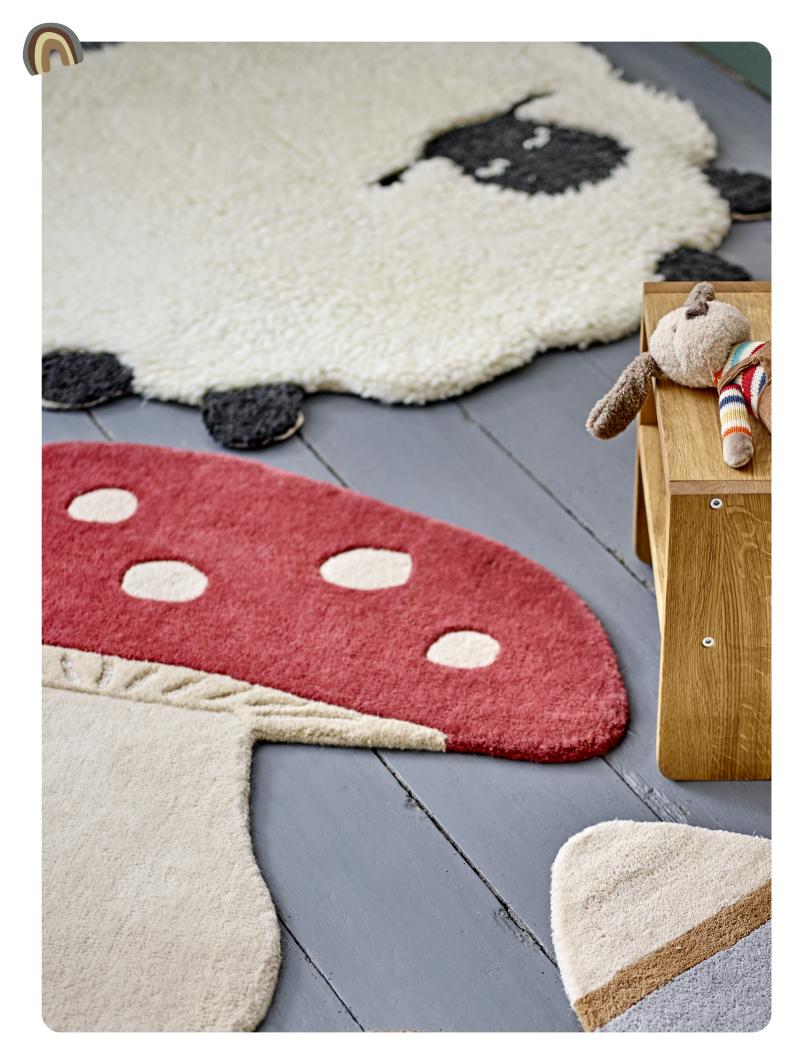

# PLAYFUL COMFORT

Soft and playful rugs create a cozy gathering place for playing on the floor in the children's room or in a cozy corner in the living room. Available in a range of lovely textures and designs, these rugs invite both comfort and style into any room.

Cotton Ø130 cm

Dinne Rug <sup>Jute</sup> Ø130 cm

Cotton L110xW110 cm

Cotton L200xW50 cm

Dennis Rug Cotton L150xW100 cm