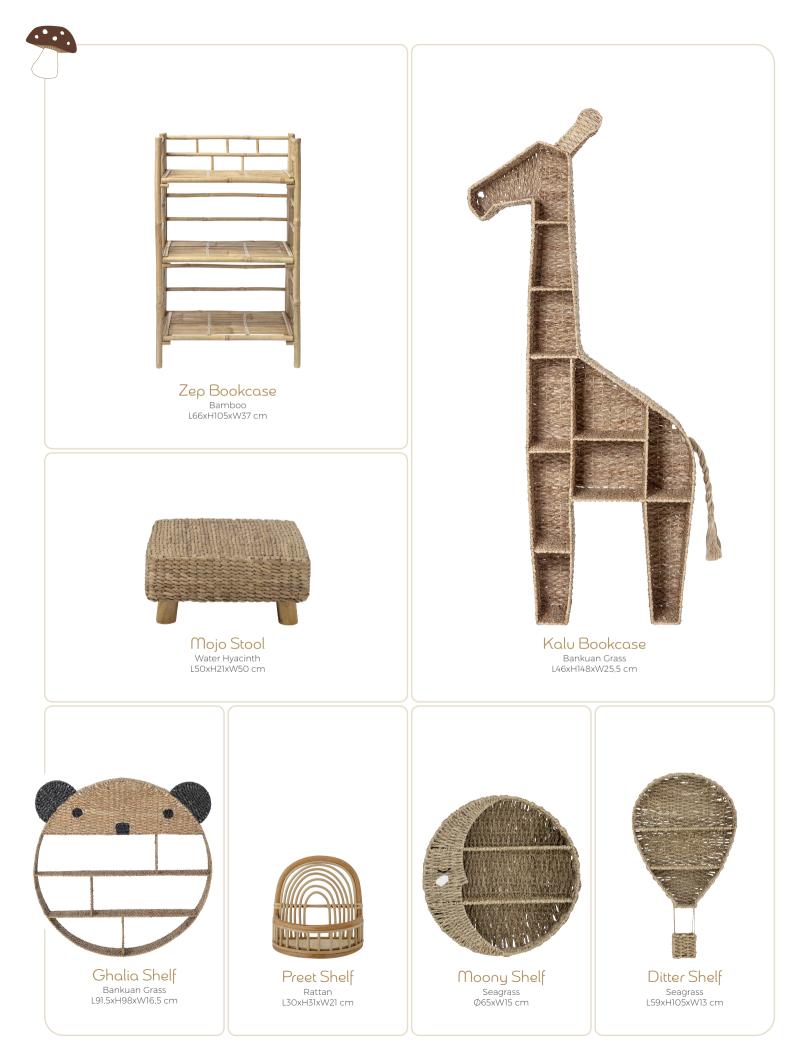

### THE JOY OF READING

Let's inspire the little ones to find joy in reading paper books. An important time for parent and child to connect – or precious quiet time for a child to immerse themselves. By keeping books on display, they are always within easy reach for the child.

MDF L108xH32xW37 cm

Dolly Bookcase MDF L30,5xH30xW35 cm

Moris Shelf Paulownia L38xH70xW12 cm

It is possible to flip the bookcase horizontally or vertically to suit the room. The legs are mounted afterwards, and the drawers are turned according to the direction of the furniture. One piece of furniture, several options.