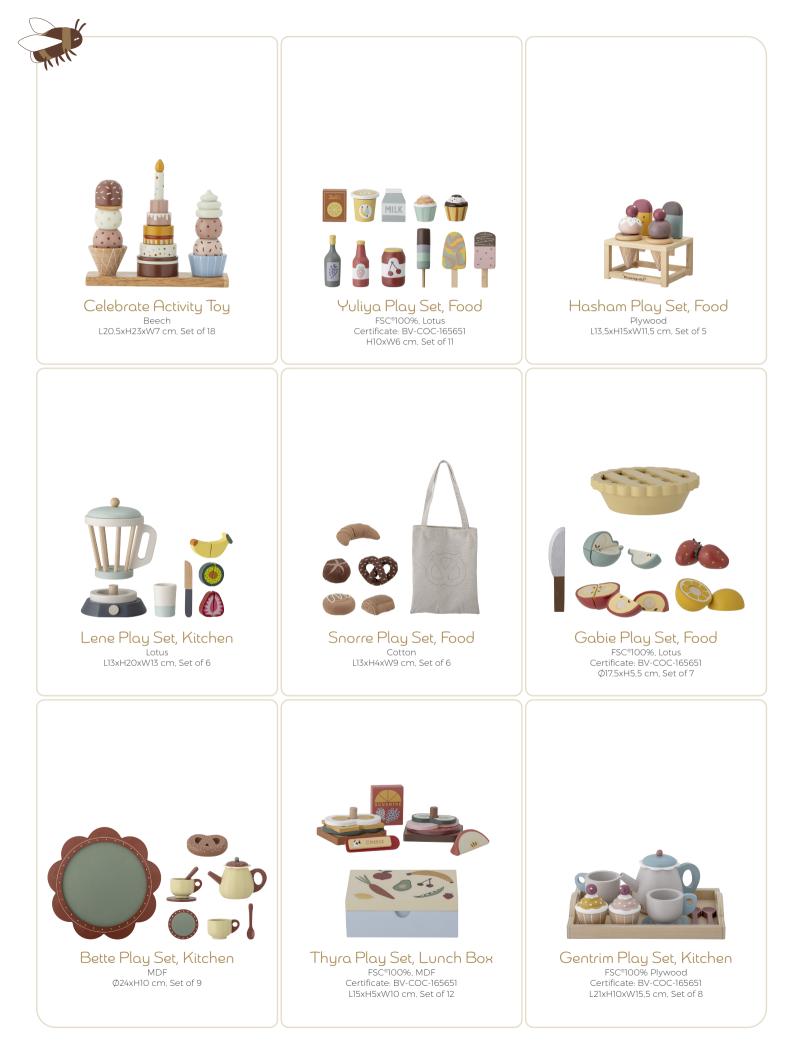

## KıtchEn

Invite little ones into the kitchen and set the table for cozy meals and magical moments with delightful dinnerware and other favorites.

## **NEVER TOO SWEET**

Bring a sprinkle of sweetness to the table with adorable dinnerware featuring playful candy and cake illustrations. Perfect for adding a touch of fun to every meal, without ever being too sweet!

Sweets Plate Stoneware Ø24xH2 cm

Sweets Tableware Set Stoneware C:Ø7xH9/B:Ø11xH6/P:Ø18x2 cm, Set of 3

Sweets Napkin FSC® Mix, Paper Certificate: TSUD-COC-002475 L33xW33 cm, Pack of 20

Stoneware Ø7,5xH7,5 cm

Darby Bowl Stoneware Ø13,5xH7,5 cm, Set of 2