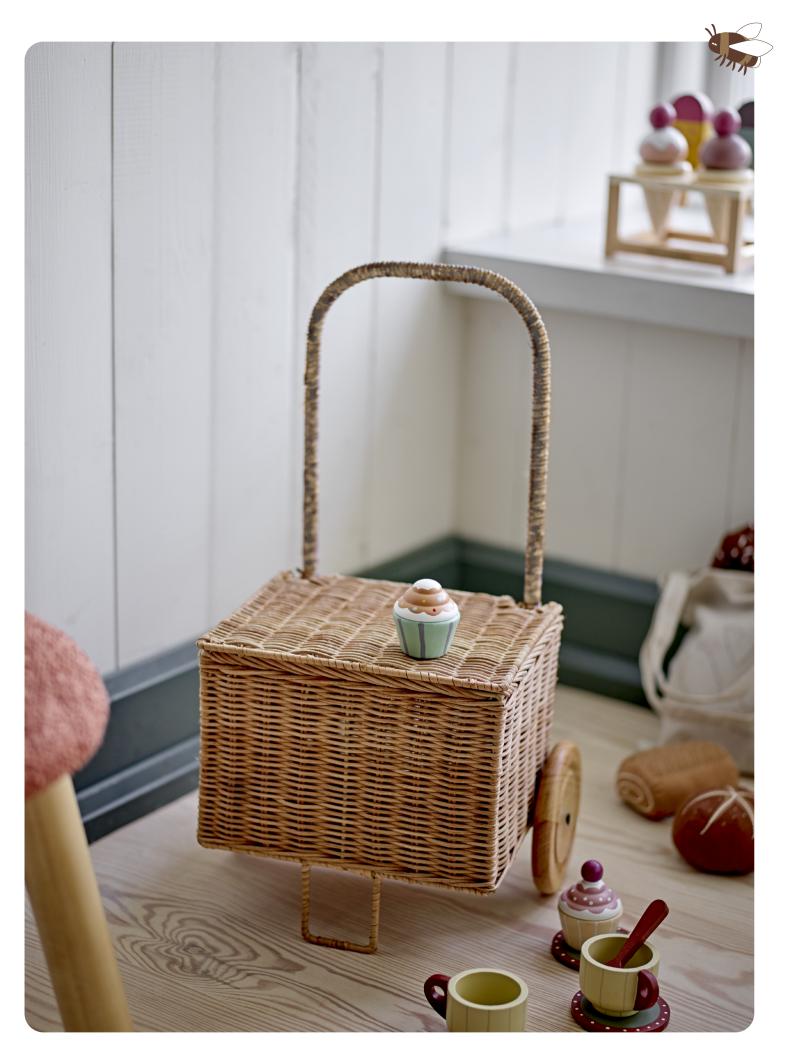

## PENNE TROLLEY

A classic to pass on through generations.

Jools Play Set, Food FSC®100%. MDF Certificate: BV-COC-165651 L18,5xH5xW14 cm, Set of 13

The perfect gift for the little one.

Ruddy Rocking Toy MDF L68xH48xW26,5 cm