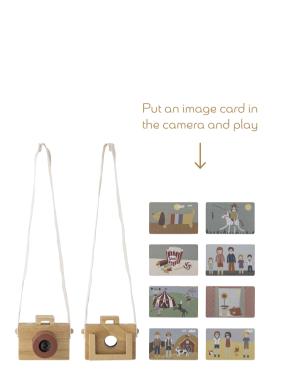

Dalton Toy Camera FSC® 100% , Rubberwood Certificate: BV-COC-165651 L11xH8.5xW6.5 cm, Set of 5

Riina Play Set, Baby FSC®100%, Beech Certificate: BV-COC-165651 L19xH10,5xW14 cm, Set of 4

Elena Toy Computer FSC®100% Plywood Certificate: BV-COC-165651 L17xH2,5xW24 cm