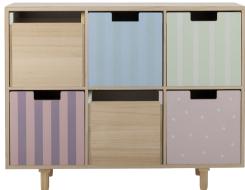

ent and child to connect – or precious quiet time for a child to immerse themselves. By keeping books on display, they are always within easy reach for the child.



MDF L108xH32xW37 cm



Dolly Bookcase MDF L30,5xH30xW35 cm



Moris Shelf Paulownia L38xH70xW12 cm





It is possible to flip the bookcase horizontally or vertically to suit the room. The legs are mounted afterwards, and the drawers are turned according to the direction of the furniture. One piece of furniture, several options.







Calle Storage Box Pine L27xH18xW8 cm







#### Extra feature on this model:

Drawers can be reversed to display cute, colorful faces or multicolored graphics. The back and front are different on each drawer. The wooden side of the drawers can also be turned forwards for a simpler expression.



Calle Bookcase w/Drawers Paulownia L55xH88,5xW25,5 cm









#### COZY FURNITURE

Natural materials such as rattan and bamboo add warmth and playful charm to any room, whether through large or small furniture. It creates a cozy and inviting space for the little ones to enjoy.



Anuke Cabinet Rattan L35xH47xW24 cm



Soffe Stool w/Storage Rattan L53xH30xW24 cm

Christianna Clothes Rack Bamboo L60XH130XW35 cm





# StORAgE





Come along! Explore and enjoy storage for the children's room, that can easily be used for adventures in other rooms – without compromising on aesthetics.



### PLAYFUL STORAGE

Adorable storage baskets bring both function and charm to the children's room with cute designs that spark the imagination and make tidying up a fun adventure.



Timone Basket w/Lid Wa