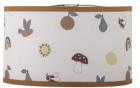

\_\_\_\_\_ \_\_\_\_\_140

- 130

- 120

= 110

= 100

\_\_\_\_\_90

= 80

630

Agnes Measure Board

Paper L24xH108 cm

1

5

Plane Measure Board Paper L24xH114 cm

Space Measure Board

MDF L19xH80xW1,5 cm

Roam Hanging Flowerpot Ceramic L19,5xH12,5xW8,5 cm