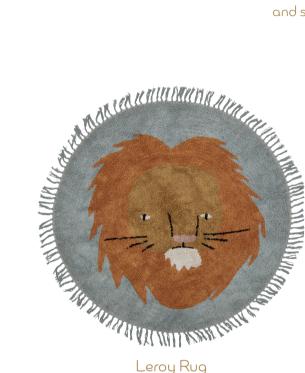

# PLAYFUL COMFORT

Soft and playful rugs create a cozy gathering place for playing on the floor in the children's room or in a cozy corner in the living room. Available in a range of lovely textures and designs, these rugs invite both comfort and style into any room.

Cotton Ø130 cm

Dinne Rug <sup>Jute</sup> Ø130 cm

Cotton L110xW110 cm

Cotton L200xW50 cm

Dennis Rug Cotton L150xW100 cm