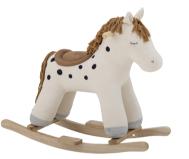

## PENNE TROLLEY

A classic to pass on through generations.

Jools Play Set, Food FSC®100%. MDF Certificate: BV-COC-165651 L18,5xH5xW14 cm, Set of 13

The perfect gift for the little one.

Ruddy Rocking Toy MDF L68xH48xW26,5 cm

Merlen Rocking Toy Polyester L70xH56xW34 cm

Arnie Rocking Toy Polyester L70xH50xW33 cm

Charlie Rocking Toy Polyester L66xH51xW34 cm

Dolly Rocking Toy Polyester L65xH53xW34 cm

Kinto Rocking Toy Polyester L65xH45xW25 cm