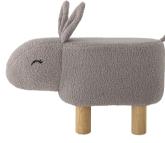

## COZY SEATING AT CHILD HEIGHT

Bloomingville MINI invites children to take a cozy break in their own little favorite stool or chair, creating a perfect spot just for them.

Percey Stool Polyester L43xH29xW23 cm

Jela Stool Beech L39xH30xW28 cm

Ibber Chair MDF L45xH62xW34 cm

Plywood L40xH60xW32 cm