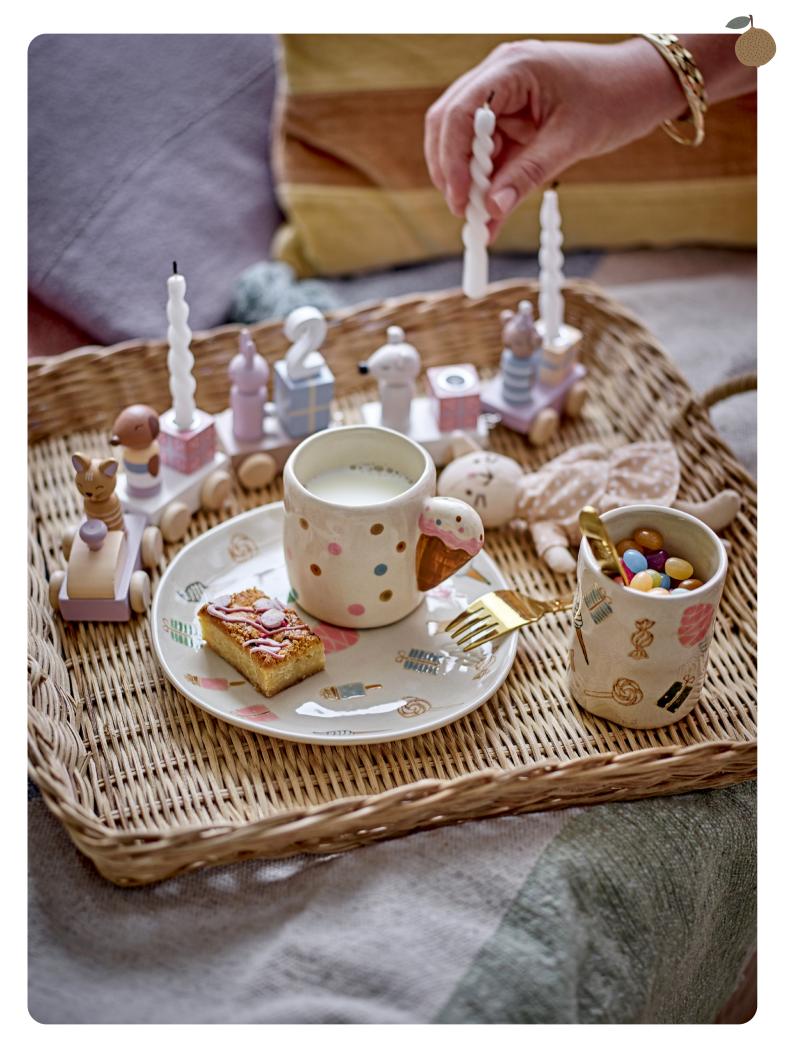

## FESTIVE BIRTHDAY DECORATIONS

Birthday decorations are perfect for celebrating the little ones year after year – all designs make great gift ideas for Christmas Eve, christenings, maternity visits, or other special occasions.

Junaid Birthday Decoration FSC 100%® MDF Certificate: BV-COC-165651 L38xH11xW5 cm

Junaid Birthday Decoration FSC®100%. MDF Certificate: BV-COC-165651 L38xH11xW5 cm

UNAIO BIRTNOAY DECORATION MDF L2xH5,5xW1 cm, Set of 10

Charlie Birthday Decoration FSC®100%, Lotus Certificate: BV-COC-165651 L28xH14xW5 cm

Twist Condle Parafin Ø1,2xH11 cm, Pack of 12

Candles are not included in birthday decorations or candle holders.

Candles are not included in birthday decorations or candle holders.