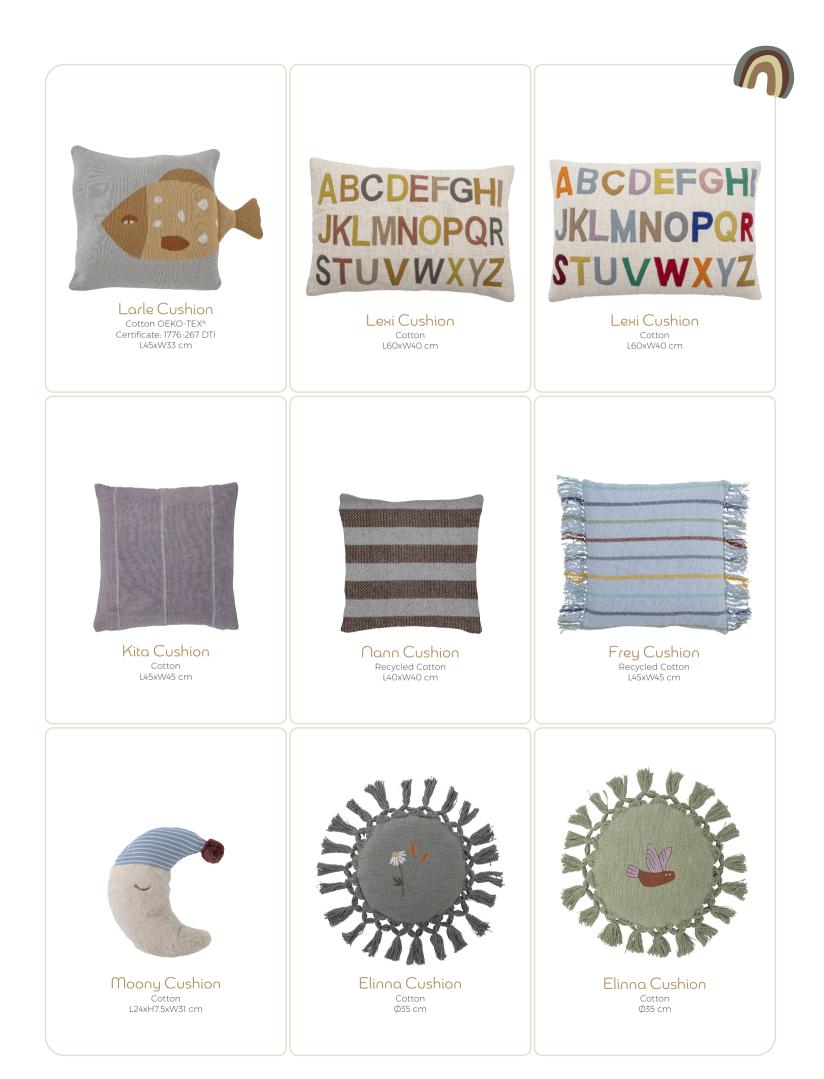

# TeXtilES

Cuddle up in soft textiles and happy colors. Mix and match textures, patterns, and colors for a personal and playful atmosphere in the children's room.