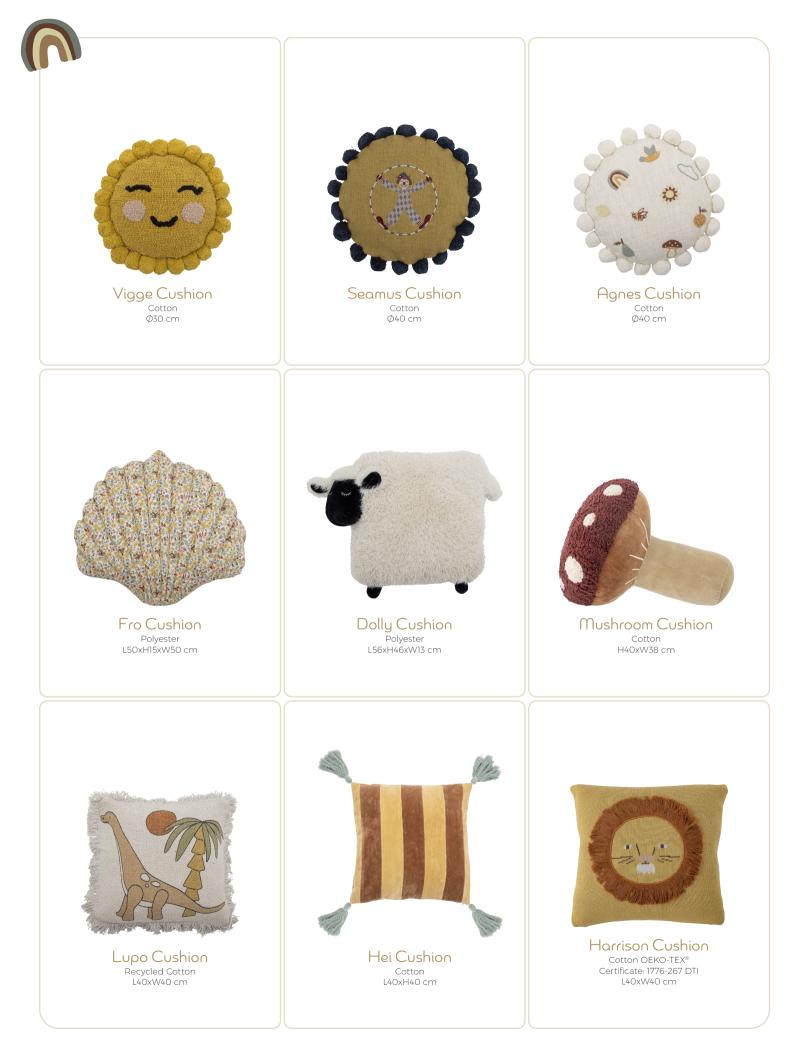

# TeXtilES

Cuddle up in soft textiles and happy colors. Mix and match textures, patterns, and colors for a personal and playful atmosphere in the children's room.