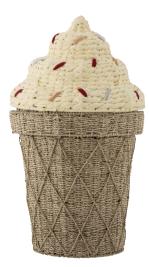

### PLAYFUL STORAGE

Adorable storage baskets bring both function and charm to the children's room with cute designs that spark the imagination and make tidying up a fun adventure.

Timone Basket w/Lid Water Hyacinth Ø40xH57 cm

Rattan L57xH48xW37 cm

Dolma Basket w/Lid Water Hyacinth Ø42xH50 cm

Cillie Basket w/Lid Water Hyacinth Ø40xH72 cm

Corintha Basket w/Lid Seagrass Ø43xH61 cm

Tazia Basket w/Lid Bankuan Grass Ø37xH69 cm

Milus Basket Bankuan Grass Ø33xH27/Ø46xH43 cm. Set of 2