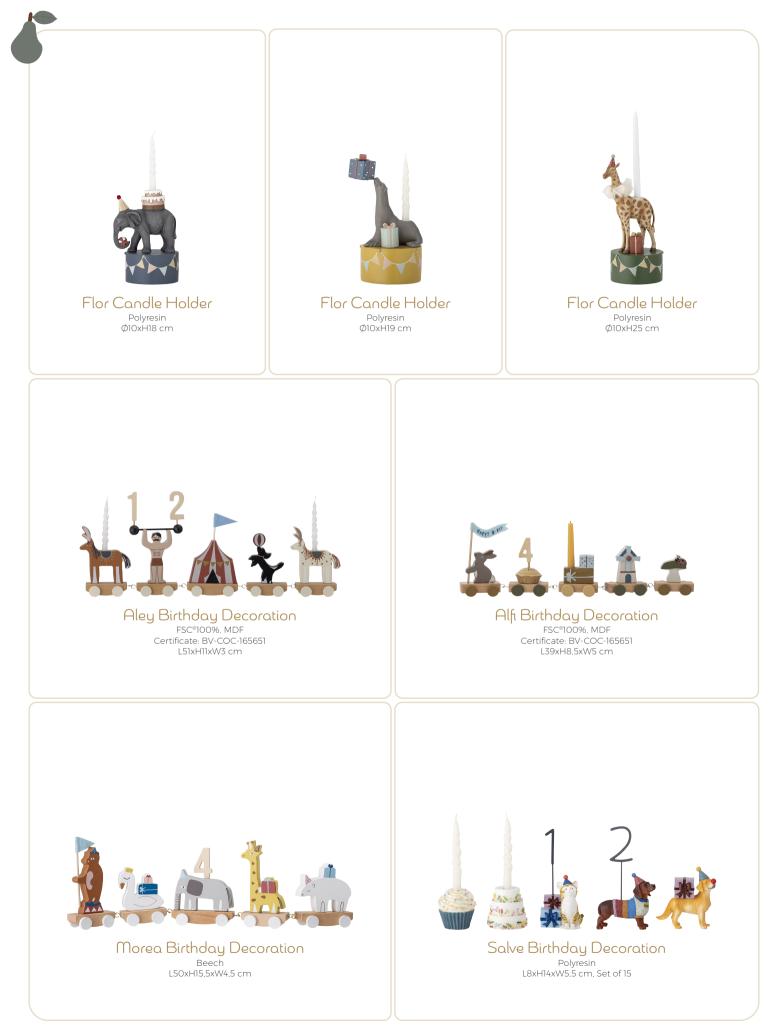

## FESTIVE BIRTHDAY DECORATIONS

Birthday decorations are perfect for celebrating the little ones year after year – all designs make great gift ideas for Christmas Eve, christenings, maternity visits, or other special occasions.

Junaid Birthday Decoration FSC 100%® MDF Certificate: BV-COC-165651 L38xH11xW5 cm

Junaid Birthday Decoration FSC®100%. MDF Certificate: BV-COC-165651 L38xH11xW5 cm

UNAIO BIRTNOAY DECORATION MDF L2xH5,5xW1 cm, Set of 10

Charlie Birthday Decoration FSC®100%, Lotus Certificate: BV-COC-165651 L28xH14xW5 cm

Twist Condle Parafin Ø1,2xH11 cm, Pack of 12

Candles are not included in birthday decorations or candle holders.

Candles are not included in birthday decorations or candle holders.