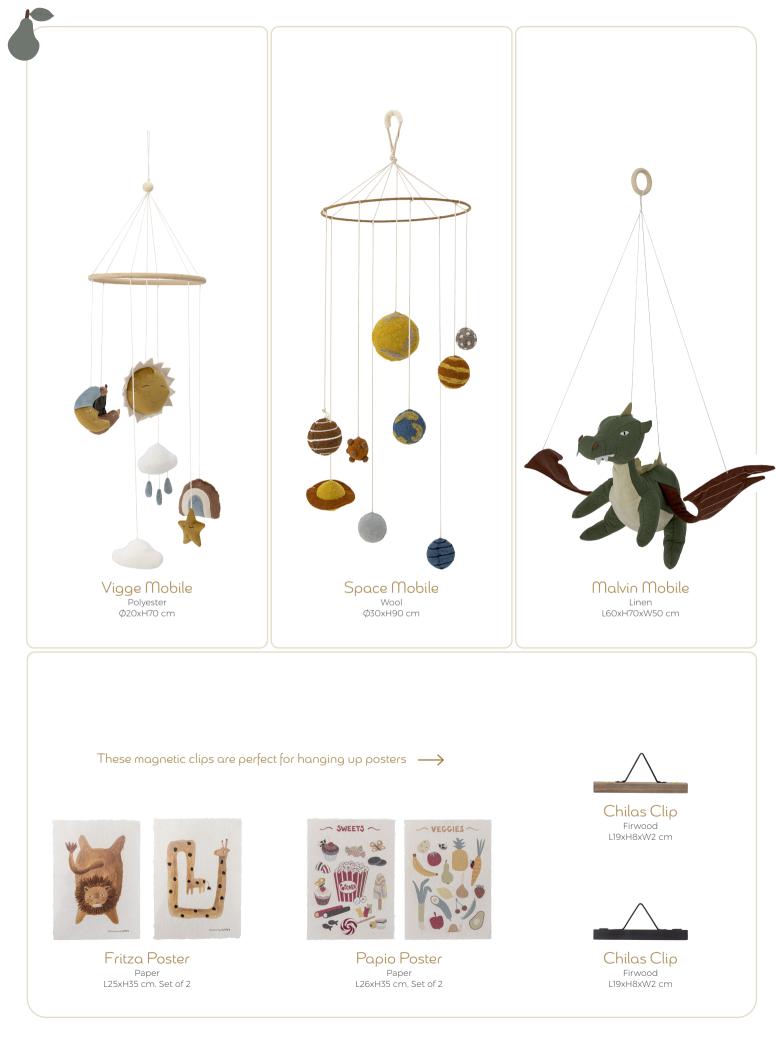

# DeCORAtiOn

Complete the magical, playful, and colorful expression with matching decoration. Explore and choose styles that bring the story of the children's room to life.

Agnes Lampshade Bamboo Ø34xH20 cm