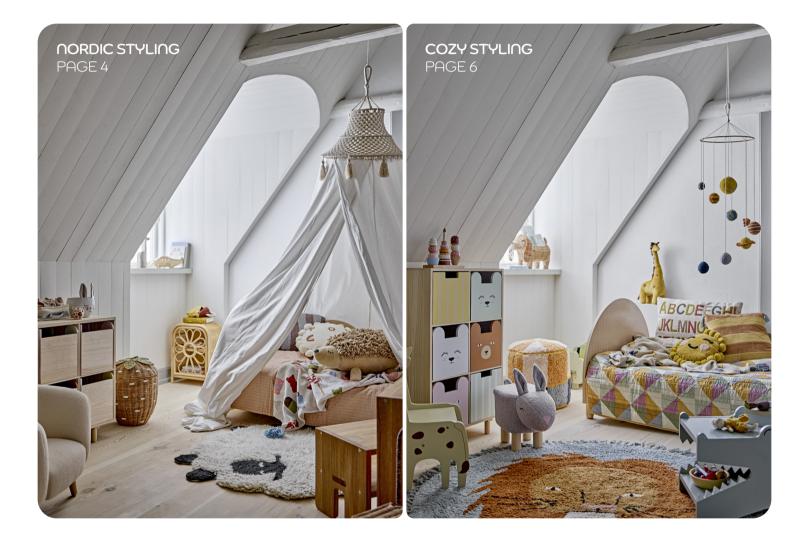

bloomingville**Mi∩i** 

Simplicity in shapes and colors characterizes NORDIC design. By adding a playful expression to our cute designs, we fulfill the essence of Bloomingville MINI: a playful approach merging the Nordic with the cozy.

5 m

0

bloomingville**MiNi** 

ABCDEFG

A COZY atmosphere is essential in the  $\mathsf{Bloomingville}\,\mathsf{MI}\mathsf{\cap}\mathsf{I}$ universe. Vibrant colors, soft textiles, and cute patterns define coziness and create a relaxing feeling in the children's room.