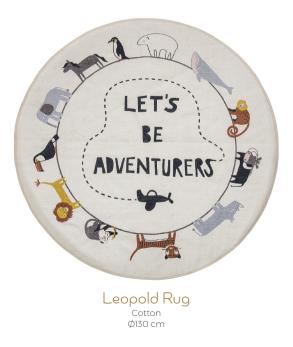

# PLAYFUL COMFORT

Soft and playful rugs create a cozy gathering place for playing on the floor in the children's room or in a cozy corner in the living room. Available in a range of lovely textures and designs, these rugs invite both comfort and style into any room.

Cotton Ø130 cm

Dinne Rug <sup>Jute</sup> Ø130 cm

Cotton L110xW110 cm

Cotton L200xW50 cm

Dennis Rug Cotton L150xW100 cm