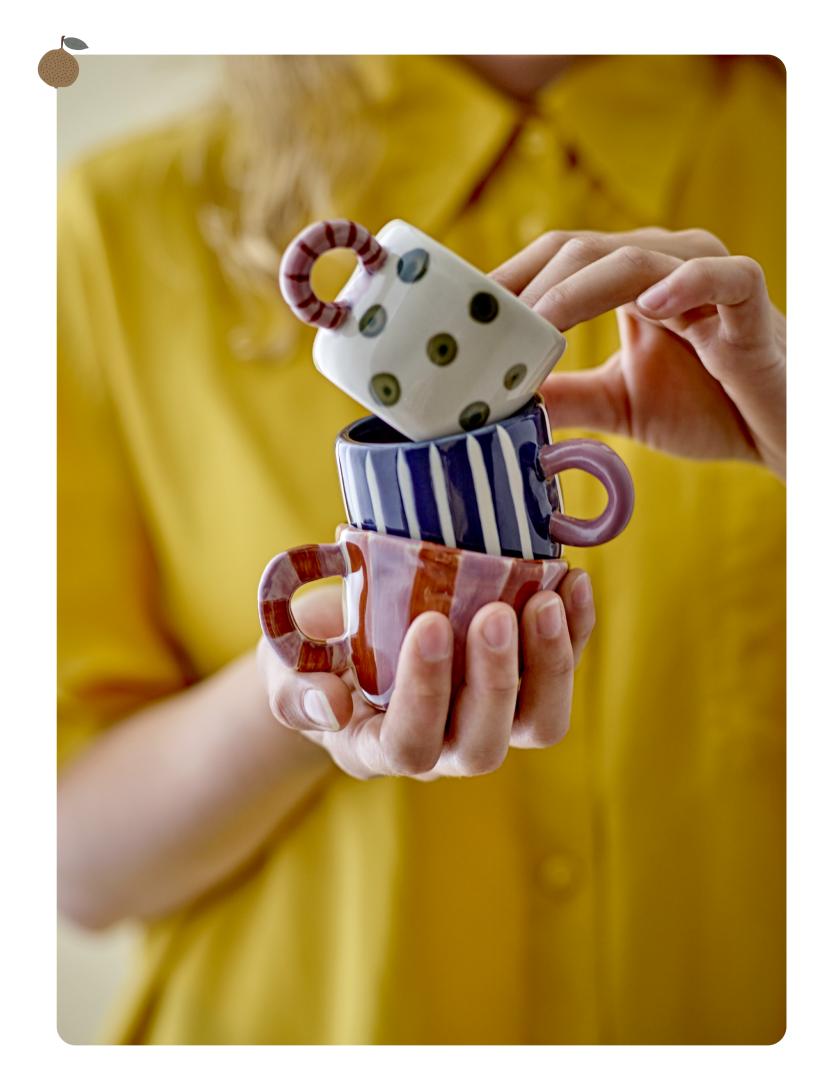

## 

For mommy and me. The Nini Cups are beloved bestsellers – in fact, they are favorites both for the little ones in the family or for an adult's cup of espresso.

Nini Cup Stoneware Ø6,5xH5 cm

**∩ini Cup** Stoneware Ø6,5xH5 cm