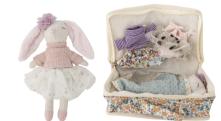

Lara Doll Polyester L15xH4xW10 cm, Set of 6

#### LARA DOLL

The Lara Doll comes in a lovely fabric suitcase, making her a cozy little friend that children can easily take along. Enjoy two sets of changing clothes included for cozy playing.

With two sets of changing clothes, Milly is a timeless dress-up doll classic.